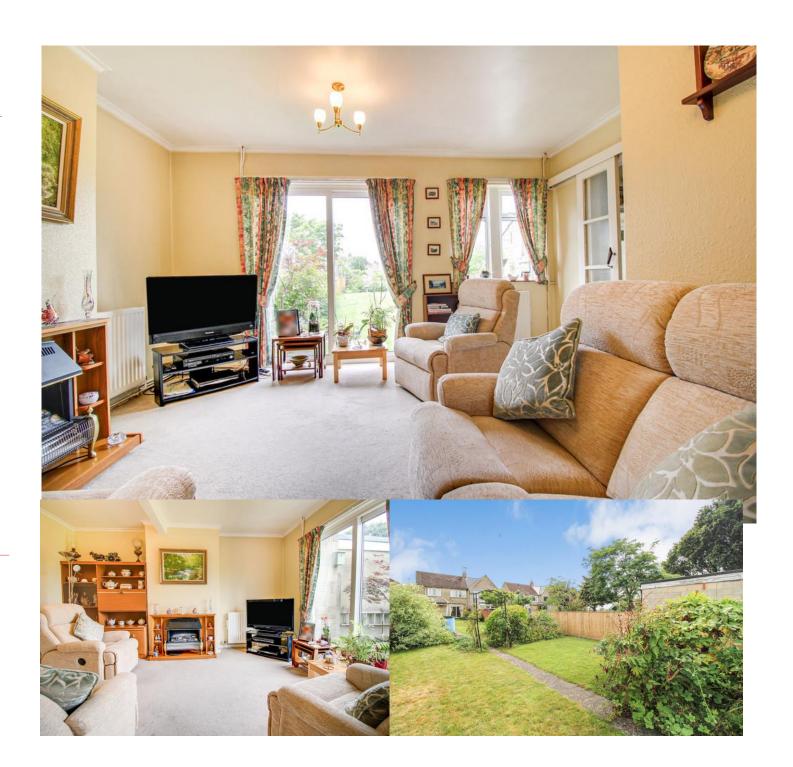

# 3 Bedroom House Robdourne Cheney, Swindon

- NO ONWARD CHAIN
- TWO RECEPTION ROOMS
- THREE BEDROOMS
- GENEROUS REAR GARDEN
- DRIVEWAY PARKING
- POTENTIAL TO EXTEND (STPP)

\*\*NO ONWARD CHAIN\*\*. A 1950's semi-detached home with the potential to extend (STPP) well located just a short walk from local amenities and local primary schools. Accommodation briefly comprises of two reception rooms, kitchen, three bedrooms and shower room. Further benefits include gated driveway parking, generous rear garden, double glazing throughout, utility cupboard, side access, gas central heating and entrance porch.

The property is in need of some updating throughout but would make an ideal family home.