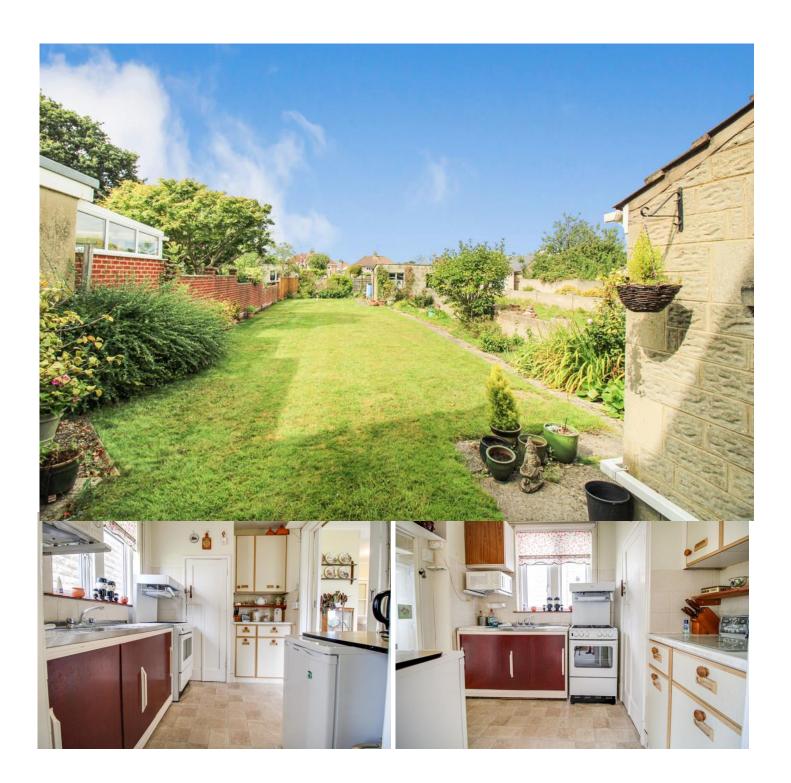

# 3 Bedroom House Robdourne Cheney, Swindon

- NO ONWARD CHAIN
- TWO RECEPTION ROOMS
- THREE BEDROOMS
- GENEROUS REAR GARDEN
- DRIVEWAY PARKING
- POTENTIAL TO EXTEND (STPP)

\*\*NO ONWARD CHAIN\*\*. A 1950's semi-detached home with the potential to extend (STPP) well located just a short walk from local amenities and local primary schools. Accommodation briefly comprises of two reception rooms, kitchen, three bedrooms and shower room. Further benefits include gated driveway parking, generous rear garden, double glazing throughout, utility cupboard, side access, gas central heating and entrance porch.

The property is in need of some updating throughout but would make an ideal family home.