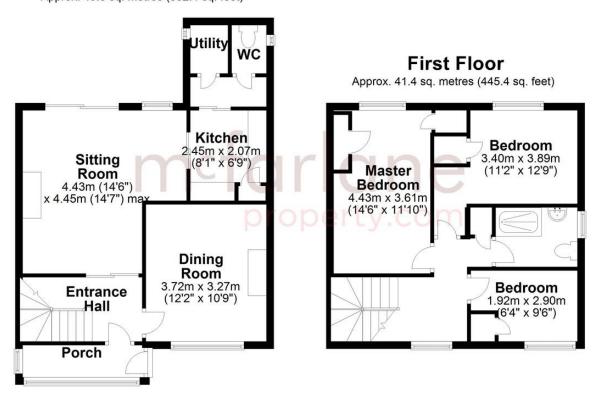

#### **Ground Floor**

Approx. 49.5 sq. metres (532.4 sq. feet)

Total area: approx. 90.8 sq. metres (977.8 sq. feet)

Our team are friendly, experienced and are all local. They know it better than they do their own living rooms and can help you find what you're looking for because we love where we live.