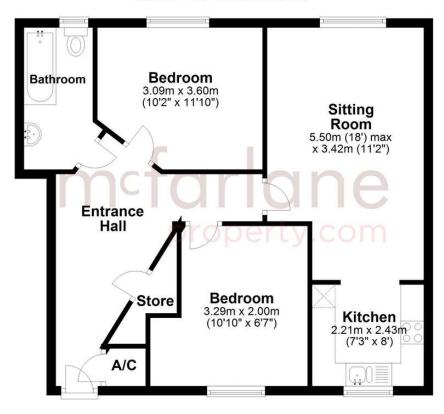

This is a fantastic two double bedroom, top floor apartment in the popular location of Redhouse, North Swindon. The property has spacious accommodation throughout and briefly comprises; two double bedrooms, an open plan fitted kitchen / living room, a family bathroom suite and large hallway complete with fitted storage. Further benefits include parking, electric storage heaters and integrated kitchen units. Ideal first time buy or investment opportunity.

### **Fourth Floor**

Approx. 64.1 sq. metres (689.8 sq. feet)

Total area: approx. 64.1 sq. metres (689.8 sq. feet)

Our team are friendly, experienced and are all local. They know it better than they do their own living rooms and can help you find what you're looking for because we love where we live.