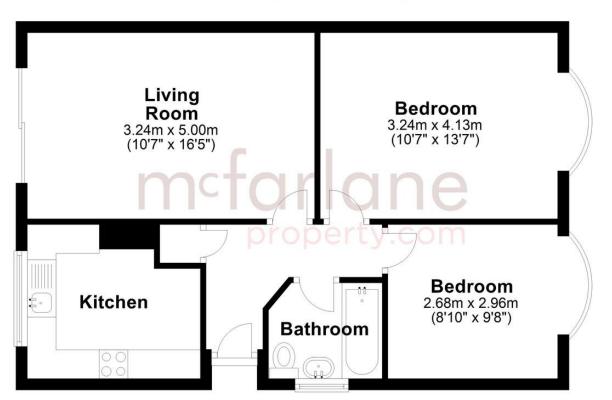

## **Ground Floor**

Approx. 55.5 sq. metres (597.1 sq. feet)

Total area: approx. 55.5 sq. metres (597.1 sq. feet)

Our team are friendly, experienced and are all local. They know it better than they do their own living rooms and can help you find what you're looking for because we love where we live.