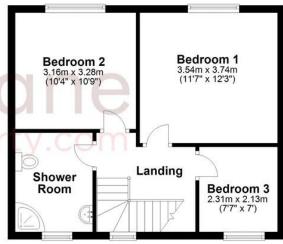

## First Floor Approx. 42.3 sq. metres (455.8 sq. feet)

Our team are friendly, experienced and are all local. They know it better than they do their own living rooms and can help you find what you're looking for because we love where we live.

mcfarlaneproperty.com

Total area: approx. 90.5 sq. metres (974.6 sq. feet)