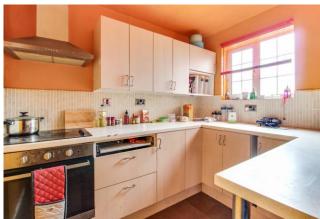

Comprising of entrance hall, lounge, separate dining room, and kitchen with

separate dining room, and kitchen with a further kitchen extension on the ground floor. Whilst the first floor boasts three bedrooms and family shower room. Outside offers front and rear gardens and ample driveway parking for multiple cars. The property is situated with easy access to the Great Western Hospital, the A419 & the M4 via Junction 15.

# We We where you LIVE

**Ground Floor** Approx. 48.2 sq. metres (518.8 sq. feet) Living Room Lounge/Dining 3.16m x 3.20m (10'4" x 10'6") Room 3.92m x 3.82m (12'10" x 12'6") Kitchen Area 2.54m x 2.21m (8'4" x 7'3") Kitchen 2.69m (8'10") x 3.20m (10'6") max Hallway