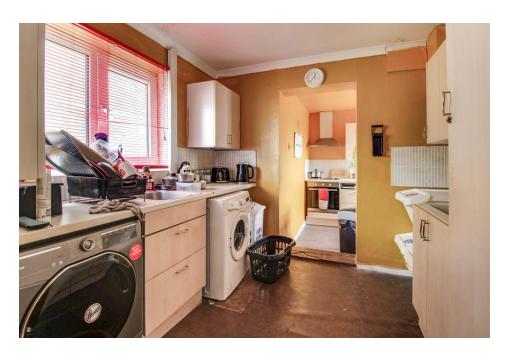

Comprising of entrance hall, lounge, separate dining room, and kitchen with

separate dining room, and kitchen with a further kitchen extension on the ground floor. Whilst the first floor boasts three bedrooms and family shower room. Outside offers front and rear gardens and ample driveway parking for multiple cars. The property is situated with easy access to the Great Western Hospital, the A419 & the M4 via Junction 15.

# We We where you LIVE

**Ground Floor** Approx. 48.2 sq. metres (518.8 sq. feet) Living Room Lounge/Dining 3.16m x 3.20m (10'4" x 10'6") Room 3.92m x 3.82m (12'10" x 12'6") Kitchen Area 2.54m x 2.21m (8'4" x 7'3") Kitchen 2.69m (8'10") x 3.20m (10'6") max Hallway