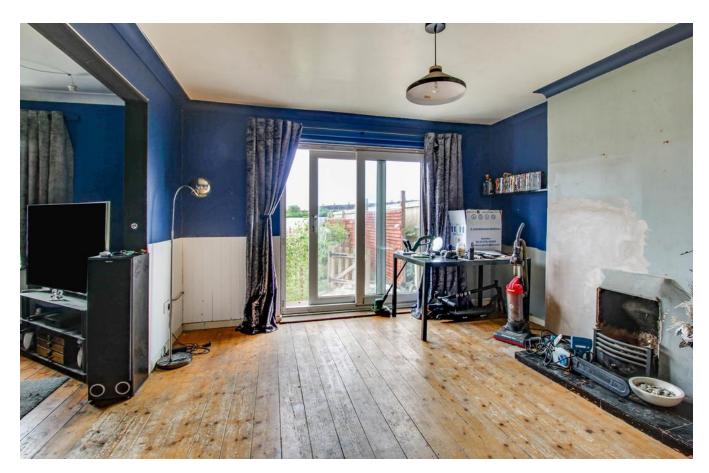

Comprising of entrance hall, lounge, separate dining room, and kitchen with

separate dining room, and kitchen with a further kitchen extension on the ground floor. Whilst the first floor boasts three bedrooms and family shower room. Outside offers front and rear gardens and ample driveway parking for multiple cars. The property is situated with easy access to the Great Western Hospital, the A419 & the M4 via Junction 15.

# We We where you LIVE

**Ground Floor** Approx. 48.2 sq. metres (518.8 sq. feet) Living Room Lounge/Dining 3.16m x 3.20m (10'4" x 10'6") Room 3.92m x 3.82m (12'10" x 12'6") Kitchen Area 2.54m x 2.21m (8'4" x 7'3") Kitchen 2.69m (8'10") x 3.20m (10'6") max Hallway