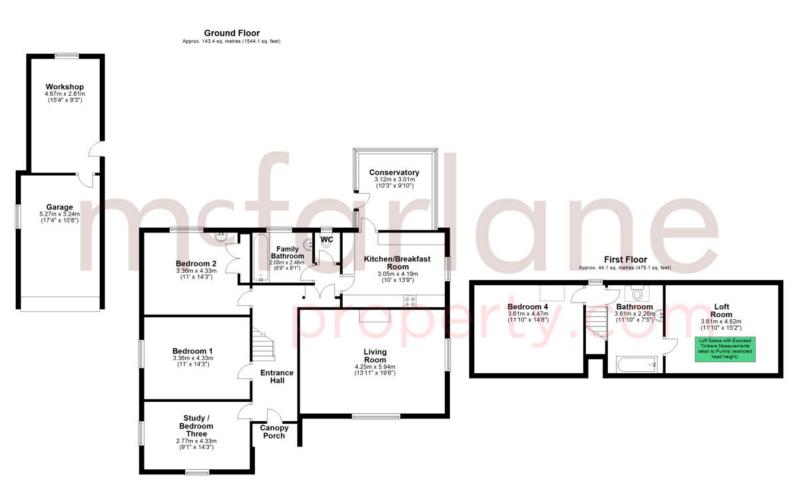

## Versatile Accommodation

Just Off Back Street Ashton Keynes

- Cul De Sac Position
- Deceptive Accommodation (2000SqFt)
- Three / Four Receptions

Situated just off Back Street in Ashton Keynes in the heart of the Cotswold Water Park. This established detached bungalow offers deceptive accommodation with the possibility of four bedrooms and three receptions. There is a double bedroom and family bathroom to the first floor, plus the opportunity to convert the remaining loft space if required. A summary of accommodation comprises Entrance Hallway, Living Room, Dining Room / Bedroom Four, Two Further Double Bedrooms, Kitchen Breakfast, Conservatory plus WC and Bathroom. To the First Floor a Further Double Bedroom and Bathroom plus substantial remaining Loft Space. There are mature gardens Front & Rear,

Total area: approx. 187.6 sq. metres (2019.2 sq. feet)

We where you LIVE

Our team are friendly, experienced and are all local. They know it better than they do their own living rooms and can help you find what you're looking for because we love where we live.