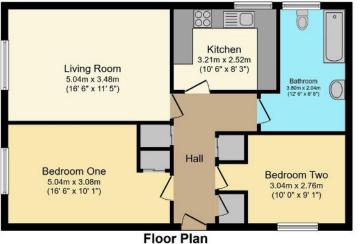

## mcfarlane property.com

13 Saxon Forge, Ramsbury, Marlborough, SN8 2QG

Floor area 69.8 sq.m. (752 sq.ft.) approx

Total floor area 69.8 sq.m. (752 sq.ft.) approx This Floor Han is for distingtion purposes only and may not be representative of the poporty. The postson and size of doces, windows and other bissinus are approximate. Unabilitations profession of impactively.