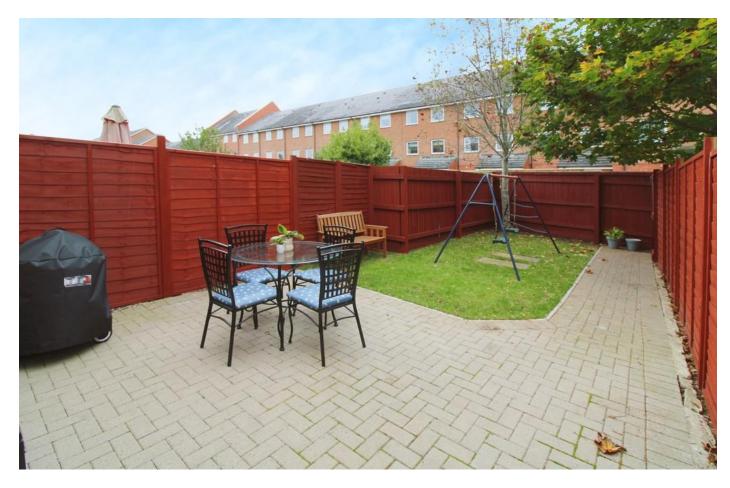

Externally there is a fully enclosed, low maintenance rear garden with gate leading to the allocated parking.