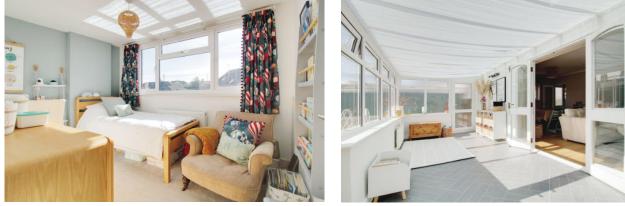

This stunning property was originally a three bedroom, but has been thoughtfully redesigned to now provide a generous sitting/ dining room with attractive log burner and stone surround, fitted kitchen with a range of base and eye level units, electric oven, gas hob and space for white goods with door to side together with a useful conservatory. To the first floor there are two double bedrooms with the master bedroom benefitting from built in wardrobe and shelving. Four piece family bathroom comprising bath, walk-in shower, basin and WC with a home office area which can easily be converted back to a third bedroom.