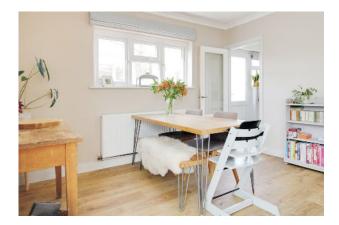

This stunning property was originally a three bedroom, but has been thoughtfully redesigned to now provide a generous sitting/ dining room with attractive log burner and stone surround, fitted kitchen with a range of base and eye level units, electric oven, gas hob and space for white goods with door to side together with a useful conservatory. To the first floor there are two double bedrooms with the master bedroom benefitting from built in wardrobe and shelving. Four piece family bathroom comprising bath, walk-in shower, basin and WC with a home office area which can easily be converted back to a third bedroom.