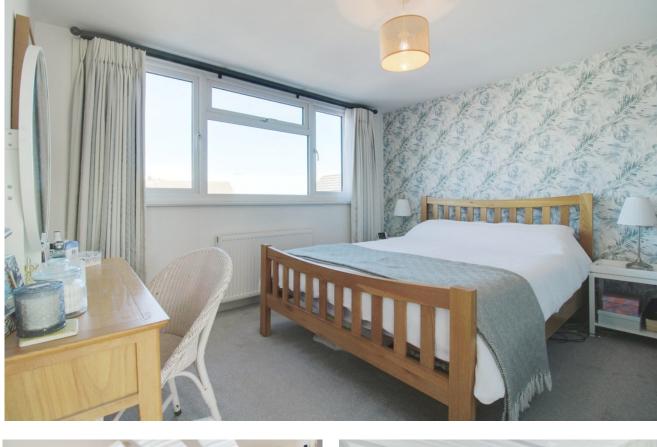

This stunning property was originally a three bedroom, but has been thoughtfully redesigned to now provide a generous sitting/ dining room with attractive log burner and stone surround, fitted kitchen with a range of base and eye level units, electric oven, gas hob and space for white goods with door to side together with a useful conservatory. To the first floor there are two double bedrooms with the master bedroom benefitting from built in wardrobe and shelving. Four piece family bathroom comprising bath, walk-in shower, basin and WC with a home office area which can easily be converted back to a third bedroom.