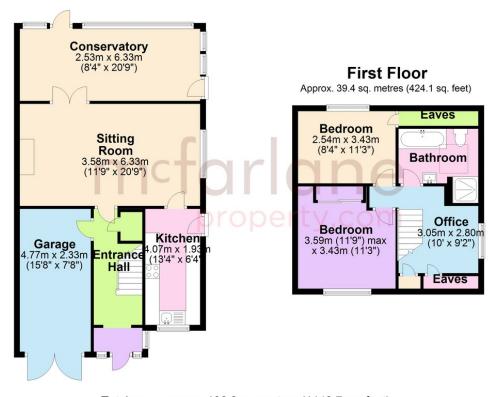

This stunning property was originally a three bedroom, but has been thoughtfully redesigned to now provide a generous sitting/ dining room with attractive log burner and stone surround, fitted kitchen with a range of base and eye level units, electric oven, gas hob and space for white goods with door to side together with a useful conservatory. To the first floor there are two double bedrooms with the master bedroom benefitting from built in wardrobe and shelving. Four piece family bathroom comprising bath, walk-in shower, basin and WC with a home office area which can easily be converted back to a third bedroom.

## **Ground Floor**

Approx. 67.4 sq. metres (725.5 sq. feet)

Total area: approx. 106.8 sq. metres (1149.7 sq. feet)

Our team are friendly, experienced and are all local. They know it better than they do their own living rooms and can help you find what you're looking for because we love where we live.