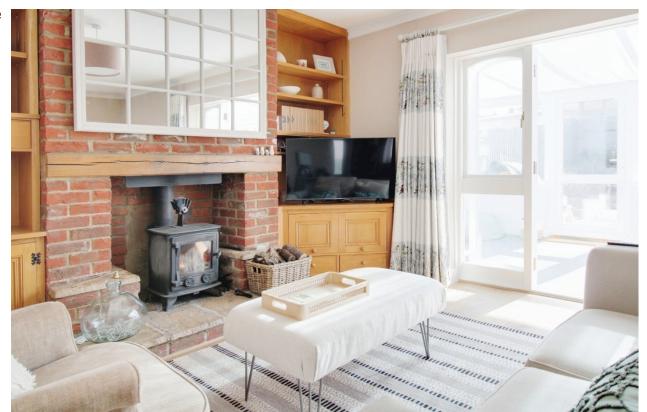

This stunning property was originally a three bedroom, but has been thoughtfully redesigned to now provide a generous sitting/ dining room with attractive log burner and stone surround, fitted kitchen with a range of base and eye level units, electric oven, gas hob and space for white goods with door to side together with a useful conservatory. To the first floor there are two double bedrooms with the master bedroom benefitting from built in wardrobe and shelving. Four piece family bathroom comprising bath, walk-in shower, basin and WC with a home office area which can easily be converted back to a third bedroom.