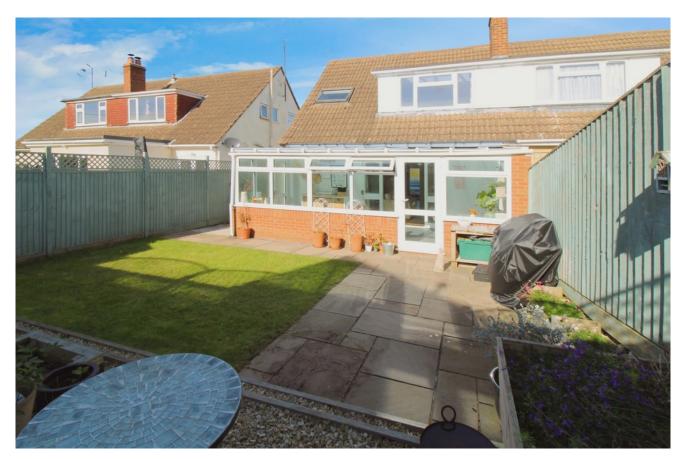

To the front of the property there is a driveway providing parking for three vehicles, double doors leading to the integral garage with power and lighting and side access to the attractive, private rear garden,