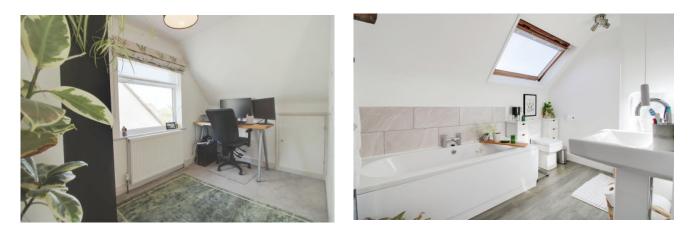

This stunning property was originally a three bedroom, but has been thoughtfully redesigned to now provide a generous sitting/ dining room with attractive log burner and stone surround, fitted kitchen with a range of base and eye level units, electric oven, gas hob and space for white goods with door to side together with a useful conservatory. To the first floor there are two double bedrooms with the master bedroom benefitting from built in wardrobe and shelving. Four piece family bathroom comprising bath, walk-in shower, basin and WC with a home office area which can easily be converted back to a third bedroom.