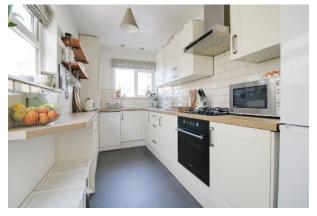

This stunning property was originally a three bedroom, but has been thoughtfully redesigned to now provide a generous sitting/ dining room with attractive log burner and stone surround, fitted kitchen with a range of base and eye level units, electric oven, gas hob and space for white goods with door to side together with a useful conservatory. To the first floor there are two double bedrooms with the master bedroom benefitting from built in wardrobe and shelving. Four piece family bathroom comprising bath, walk-in shower, basin and WC with a home office area which can easily be converted back to a third bedroom.