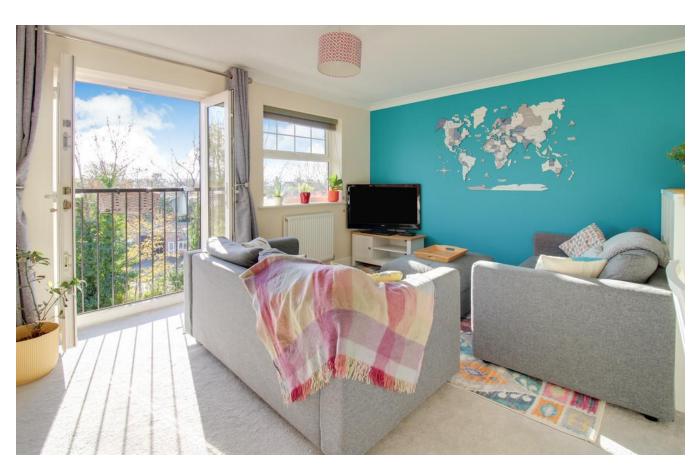

Ideally located in the heart of Old Town is this fantastically spacious second floor apartment. A generous entrance hall provides access to the principal living rooms with a fitted kitchen comprising fridge/freezer, washing machine, electric oven and dishwasher with a range of base and eye level units open plan to the sitting/dining room with south facing juliette balcony offering far reaching views. There are two generous double bedrooms with the master bedroom benefitting from built in double wardrobe and en-suite shower room. In addition to this there is a three piece family bathroom comprising bath with shower over, basin and WC.