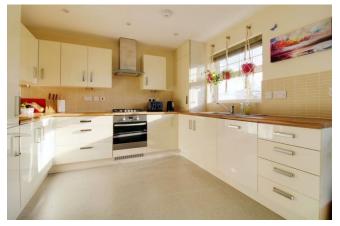

Ideally located in the heart of Old Town is this fantastically spacious second floor apartment. A generous entrance hall provides access to the principal living rooms with a fitted kitchen comprising fridge/freezer, washing machine, electric oven and dishwasher with a range of base and eye level units open plan to the sitting/dining room with south facing juliette balcony offering far reaching views. There are two generous double bedrooms with the master bedroom benefitting from built in double wardrobe and en-suite shower room. In addition to this there is a three piece family bathroom comprising bath with shower over, basin and WC.