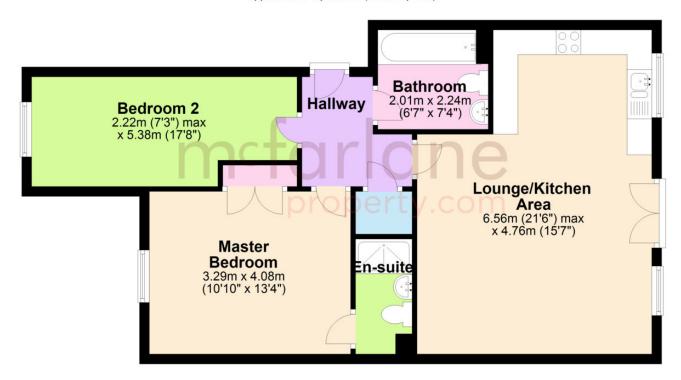

### **Ground Floor**

Approx. 67.6 sq. metres (728.1 sq. feet)

Total area: approx. 67.6 sq. metres (728.1 sq. feet)

Our team are friendly, experienced and are all local. They know it better than they do their own living rooms and can help you find what you're looking for because we love where we live.