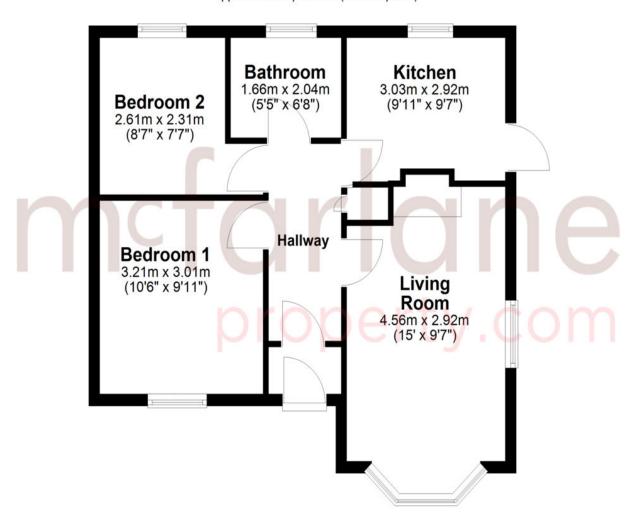

## **Ground Floor**

Approx. 47.8 sq. metres (514.3 sq. feet)

Total area: approx. 47.8 sq. metres (514.3 sq. feet)

Our team are friendly, experienced and are all local. They know it better than they do their own living rooms and can help you find what you're looking for because we love where we live.