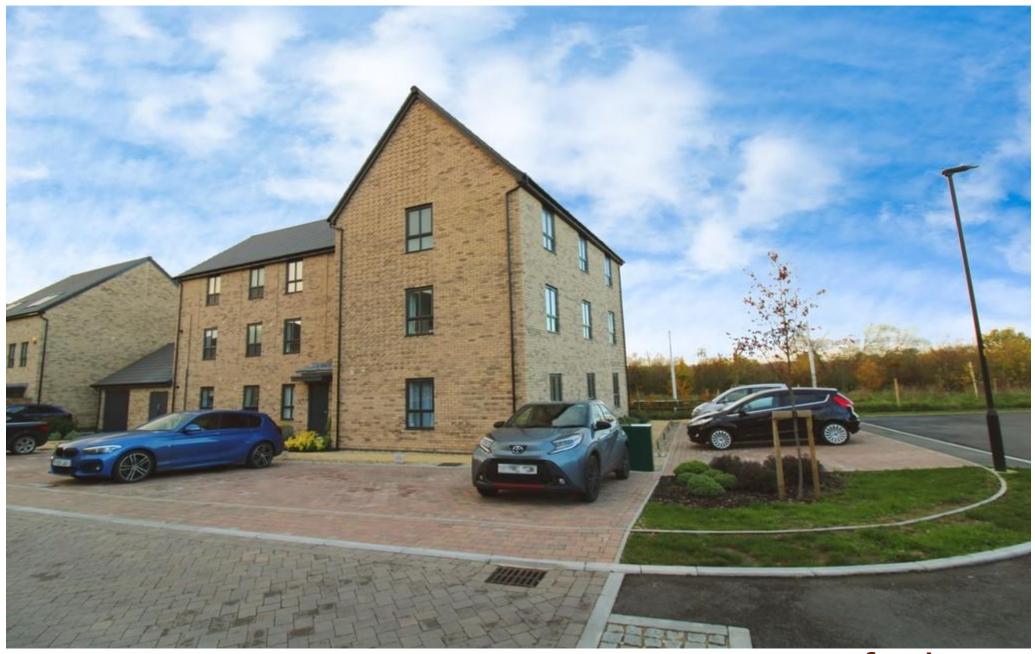

# 2 Bedroom Ground Floor Flat Swindon, Old Town

- MODERN APARTMENT
- OPEN PLAN LIVING
- FITTED KITCHEN
- TWO DOUBLE BEDROOMS
- EN-SUITE SHOWER ROOM
- TWO ALLOCATED PARKING SPACES
- SECURE ENTRY SYSTEM
- LONG LEASE REMAINING

\*\* IDEAL FIRST TIME OR INVESTMENT BUY\*\* A beautifully presented modern apartment in the highly de. Property briefly comprises open plan fitted kitchen/ dining room/ living area, two double bedrooms, bathroom, en-suite shower room and two allocated parking spaces.

There is a fully fitted kitchen comprising upgraded units, fridge/ freezer, electric oven, gas hob, dishwasher and space for washing machine open to the dining area and living area. There are two double bedrooms with the master bedroom benefitting from double wardrobe and an en-suite shower room. There is also a three piece family bathroom, two allocated parking spaces, secure entry phone system and long lease remaining.