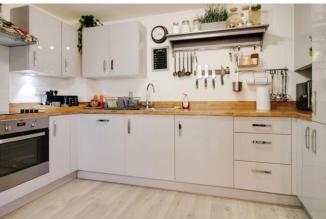

There is a fully fitted kitchen comprising upgraded units, fridge/ freezer, electric oven, gas hob, dishwasher and space for washing machine open to the dining area and living area. There are two double bedrooms with the master bedroom benefitting from double wardrobe and an en-suite shower room. There is also a three piece family bathroom, two allocated parking spaces, secure entry phone system and long lease remaining.