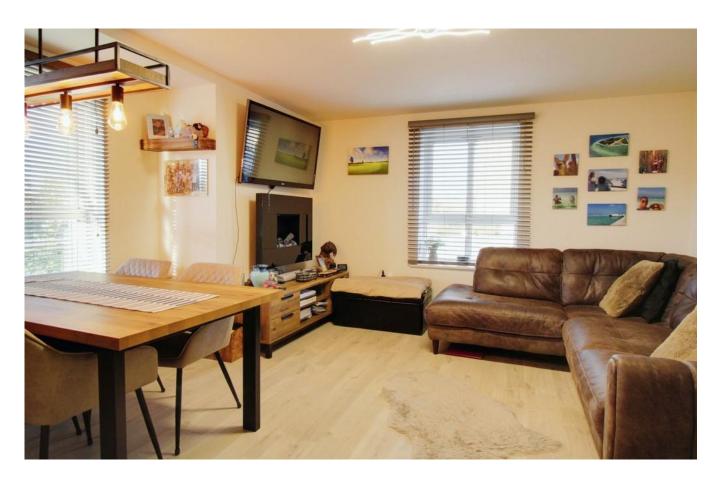

# 2 Bedroom Ground Floor Flat Swindon, Old Town

- MODERN APARTMENT
- OPEN PLAN LIVING
- FITTED KITCHEN
- TWO DOUBLE BEDROOMS
- EN-SUITE SHOWER ROOM
- TWO ALLOCATED PARKING SPACES
- SECURE ENTRY SYSTEM
- LONG LEASE REMAINING

\*\* IDEAL FIRST TIME OR INVESTMENT BUY\*\* A beautifully presented modern apartment in the highly de. Property briefly comprises open plan fitted kitchen/ dining room/ living area, two double bedrooms, bathroom, en-suite shower room and two allocated parking spaces.

There is a fully fitted kitchen comprising upgraded units, fridge/ freezer, electric oven, gas hob, dishwasher and space for washing machine open to the dining area and living area. There are two double bedrooms with the master bedroom benefitting from double wardrobe and an en-suite shower room. There is also a three piece family bathroom, two allocated parking spaces, secure entry phone system and long lease remaining.