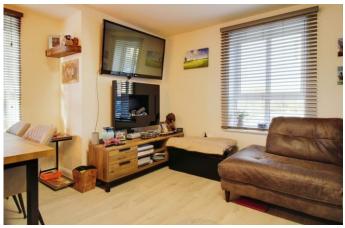

There is a fully fitted kitchen comprising upgraded units, fridge/ freezer, electric oven, gas hob, dishwasher and space for washing machine open to the dining area and living area. There are two double bedrooms with the master bedroom benefitting from double wardrobe and an en-suite shower room. There is also a three piece family bathroom, two allocated parking spaces, secure entry phone system and long lease remaining.