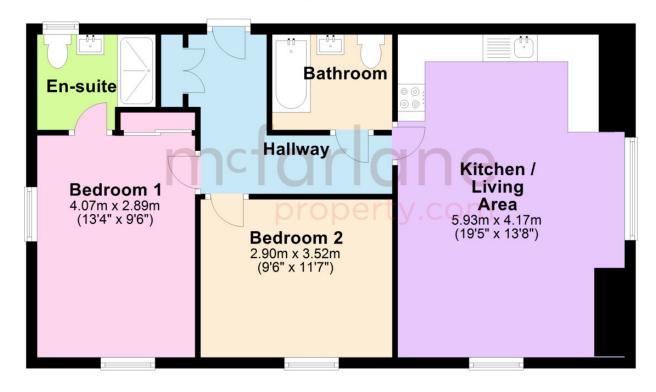

### **Ground Floor**

Approx. 67.0 sq. metres (721.3 sq. feet)

Total area: approx. 67.0 sq. metres (721.3 sq. feet)

Our team are friendly, experienced and are all local. They know it better than they do their own living rooms and can help you find what you're looking for because we love where we live.