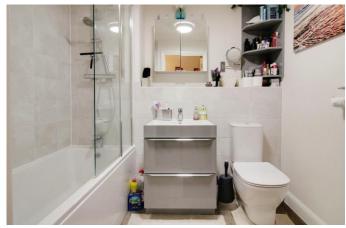

There is a fully fitted kitchen comprising upgraded units, fridge/ freezer, electric oven, gas hob, dishwasher and space for washing machine open to the dining area and living area. There are two double bedrooms with the master bedroom benefitting from double wardrobe and an en-suite shower room. There is also a three piece family bathroom, two allocated parking spaces, secure entry phone system and long lease remaining.