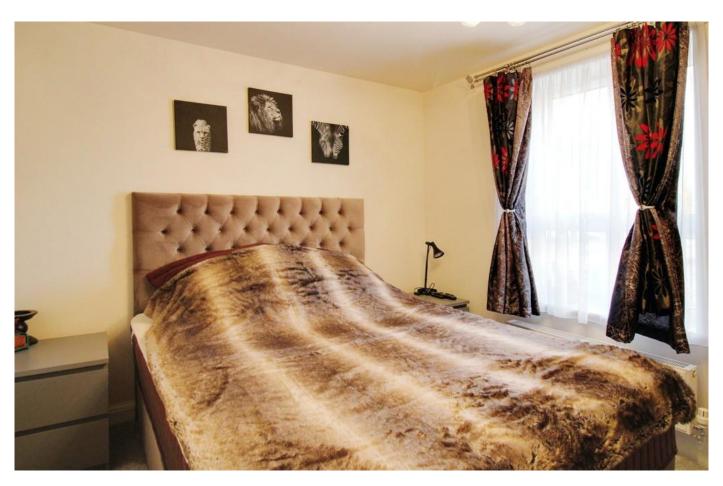

There is a fully fitted kitchen comprising upgraded units, fridge/ freezer, electric oven, gas hob, dishwasher and space for washing machine open to the dining area and living area. There are two double bedrooms with the master bedroom benefitting from double wardrobe and an en-suite shower room. There is also a three piece family bathroom, two allocated parking spaces, secure entry phone system and long lease remaining.