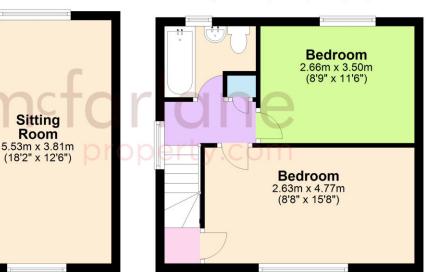

## We We where you LIVE

Ground Floor
Approx. 31.4 sq. metres (338.3 sq. feet)

Kitchen 3.29m x 2.21m (10'9" x 7'3")

Hall

First Floor
Approx. 30.6 sq. metres (329.7 sq. feet)

Total area: approx. 62.1 sq. metres (668.0 sq. feet)