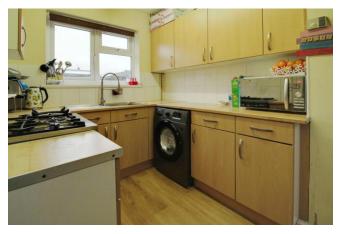

Accommodation currently comprises generous sitting room, kitchen, two double bedrooms, bathroom, rear garden and block pave driveway.

## THE PROPERTY

An end terraced property ideal for first time buyers, and investors and with the added benefit of planning permission for a two storey extension. To the ground floor there is a generous dual aspect sitting room and fitted kitchen with door to rear. The first floor has two double bedrooms and family bathroom with three piece suite. To the front of the property there is a newly laid block paved driveway and side access to the generous rear garden which is mainly laid to lawn with patio area.

## We We where you LIVE

Ground Floor
Approx. 31.4 sq. metres (338.3 sq. feet)

Kitchen 3.29m x 2.21m (10'9" x 7'3")

Hall

First Floor
Approx. 30.6 sq. metres (329.7 sq. feet)

Total area: approx. 62.1 sq. metres (668.0 sq. feet)