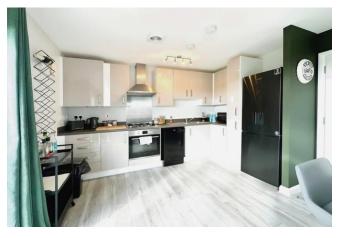

There is a fitted kitchen comprising a range of units, electric oven, gas hob, and space for fridge/freezer and dishwasher. The kitchen is open to the dining area and living area together with two double bedrooms, family bathroom and ample storage to include a utilities cupboard.