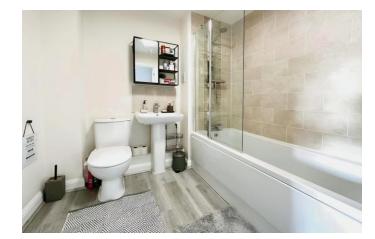

There is a fitted kitchen comprising a range of units, electric oven, gas hob, and space for fridge/freezer and dishwasher. The kitchen is open to the dining area and living area together with two double bedrooms, family bathroom and ample storage to include a utilities cupboard.