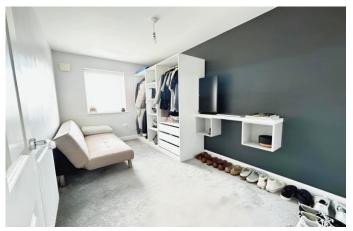

There is a fitted kitchen comprising a range of units, electric oven, gas hob, and space for fridge/freezer and dishwasher. The kitchen is open to the dining area and living area together with two double bedrooms, family bathroom and ample storage to include a utilities cupboard.