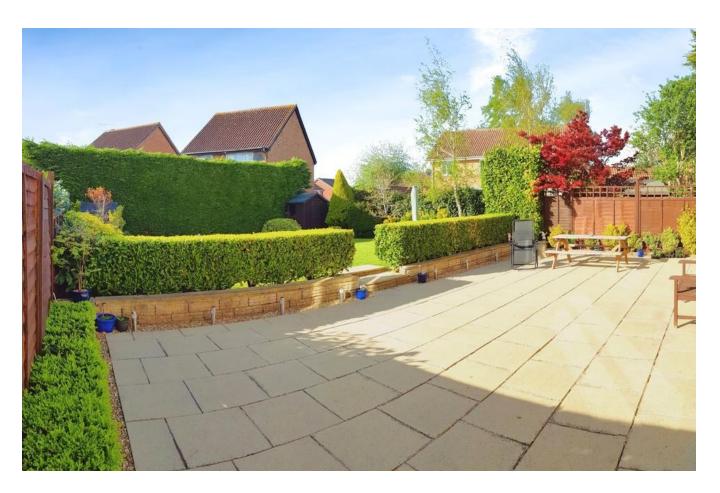

## West Swindon Wiltshire

- Detached Four Bedroom Home
- Improved and Extended
- Mature Generous Gardens

A stunning detached four bedroom detached home in a sought after Sparcells position within West Swindon. Occupying a generous plit with generous rear gardens and expansive frontage. The property has been altered and extended and boast favourable accommodation over two floors. TA summary comprises: Entrance Hallway, Living Room, Dining Room, Kitchen & Utility Room. Study and Cloakroom. The First Floor boasts: Master Bedroom with En-Suite Three Further Bedrooms and Family Bathroom. There is a Garage to the Front with Driveway and Off-Road Parking. The central heating boiler has recently been replaced. The property also offers uPVC Double Glazing throughout. Sole Selling Agents McFarlane 01793 751 044 Viewings b appointment only.