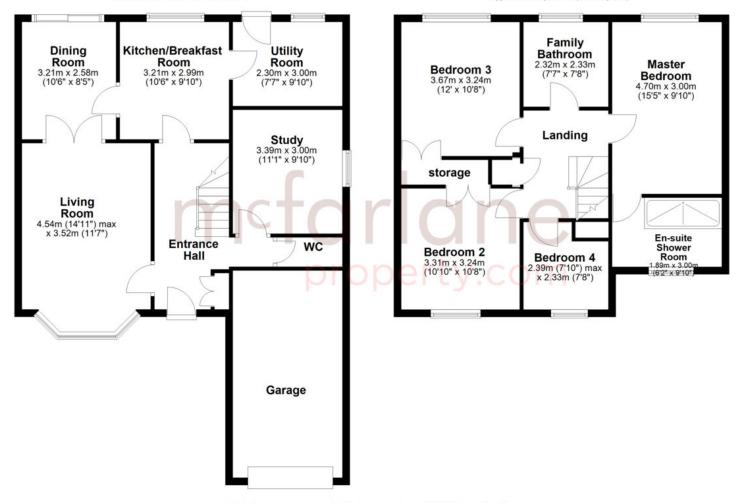

### **Ground Floor**

Approx. 83.1 sq. metres (894.5 sq. feet)

#### First Floor

Approx. 65.2 sq. metres (702.3 sq. feet)

Our team are friendly, experienced and are all local. They know it better than they do their own living rooms and can help you find what you're looking for because we love where we live.