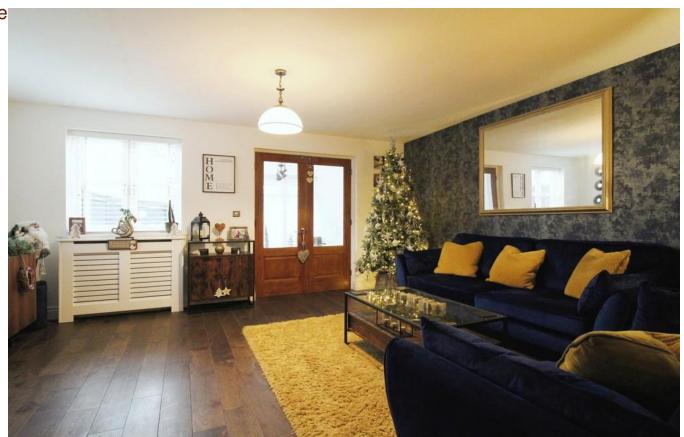

A beautifully presented semi-detached house offering spacious accommodation to include hallway, generous sitting room, additional family room, re-fitted kitchen, three bedrooms (en-suite to master) recently fitted family bathroom, fully enclosed rear garden, garage and parking.

A beautifully presented semidetached house located in a quiet cul-de-sac in the popular Haydon End. To the ground floor there is a generous entrance hall leading to the recently fitted WREN kitchen with integrated appliances to include electric oven, gas hob, fridge, freezer and dishwasher. A spacious sitting room leading to the separate family room which in turn leads to the garden.