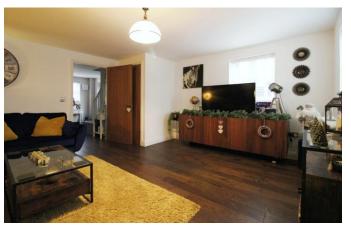

A beautifully presented semidetached house located in a quiet cul-de-sac in the popular Haydon End. To the ground floor there is a generous entrance hall leading to the recently fitted WREN kitchen with integrated appliances to include electric oven, gas hob, fridge, freezer and dishwasher. A spacious sitting room leading to the separate family room which in turn leads to the garden.