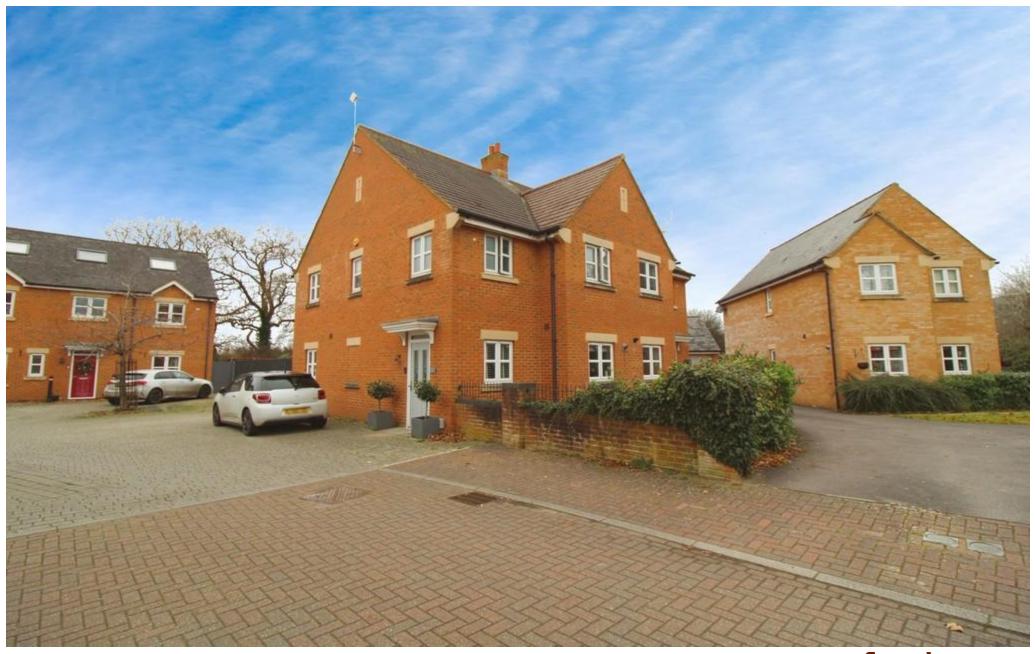

3 Bedrooms Semi-Detached House Haydon End, North Swindon

- SEMI-DETACHED HOUSE
- TWO RECEPTION ROOMS
- THREE BEDROOMS
- RECENTLY FITTED KITCHEN AND BATHROOM
- IMMACULATELY PRESENTED THROUGHOUT
- ENCLOSED REAR GARDEN
- GARAGE AND AMPLE PARKING
- SOLID OAK FLOORING

A beautifully presented semidetached house located in a quiet cul-de-sac in the popular Haydon End. To the ground floor there is a generous entrance hall leading to the recently fitted WREN kitchen with integrated appliances to include electric oven, gas hob, fridge, freezer and dishwasher. A spacious sitting room leading to the separate family room which in turn leads to the garden.

Further benefits include solid oak flooring, new oak doors, single garage with parking and additional off road parking. To the rear there is a fully enclosed low maintenance garden with patio area, astroturf and raised decking area with side access.