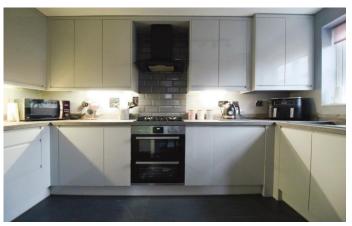

A beautifully presented semidetached house located in a quiet cul-de-sac in the popular Haydon End. To the ground floor there is a generous entrance hall leading to the recently fitted WREN kitchen with integrated appliances to include electric oven, gas hob, fridge, freezer and dishwasher. A spacious sitting room leading to the separate family room which in turn leads to the garden.