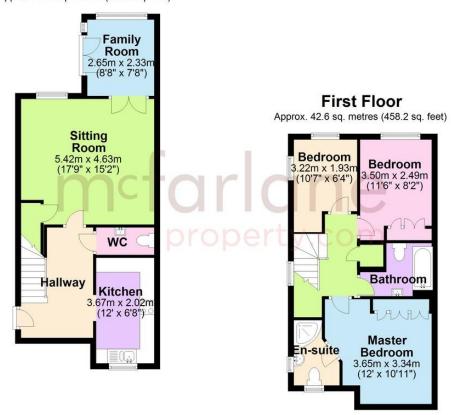

A beautifully presented semidetached house located in a quiet cul-de-sac in the popular Haydon End. To the ground floor there is a generous entrance hall leading to the recently fitted WREN kitchen with integrated appliances to include electric oven, gas hob, fridge, freezer and dishwasher. A spacious sitting room leading to the separate family room which in turn leads to the garden.

To the first floor the master bedroom benefits from built in wardrobes and an en-suite shower room. There are two further double bedrooms and a family bathroom with a recently fitted modern three piece suite comprising bath with shower over, basin and WC.

Further benefits include solid oak flooring, new oak doors, single garage with parking and additional off road parking. To the rear there is a fully enclosed low maintenance garden with patio area, astroturf and raised decking area with side access.

### **Ground Floor**

Approx. 46.7 sq. metres (502.3 sq. feet)

Total area: approx. 89.2 sq. metres (960.5 sq. feet)

Our team are friendly, experienced and are all local. They know it better than they do their own living rooms and can help you find what you're looking for because we love where we live.