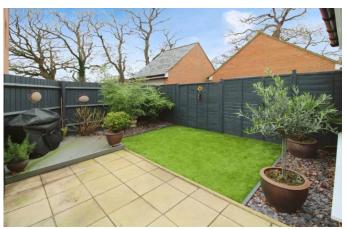

Further benefits include solid oak flooring, new oak doors, single garage with parking and additional off road parking. To the rear there is a fully enclosed low maintenance garden with patio area, astroturf and raised decking area with side access.