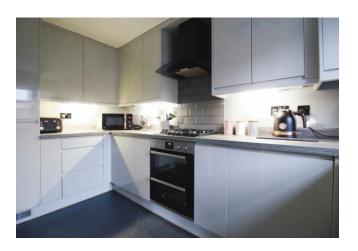

A beautifully presented semidetached house located in a quiet cul-de-sac in the popular Haydon End. To the ground floor there is a generous entrance hall leading to the recently fitted WREN kitchen with integrated appliances to include electric oven, gas hob, fridge, freezer and dishwasher. A spacious sitting room leading to the separate family room which in turn leads to the garden.