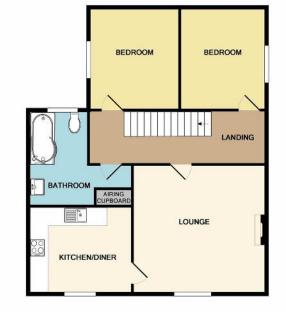

## Guide Price of £120,000

McFarlane Sales and Lettings are pleased to offer to the market this lovely first floor apartment on the Cricklade High Street. Offered with no onward chain this charming apartment briefly comprises entrance hall leading up to large galleried landing with doors to both bedrooms, bathroom and lounge, from the lounge is the recently refitted kitchen. A really lovely property close to the local amenities.

GROUND FLOOR

1ST FLOOR

Whils revery attempt has been made to ensure the accuracy of the floor latence contained here, measuremets of doors, windows, rooms and any other items are approximate and relatence iterations in the statent or any enor, omission, or mis-statement. The plen is for Illustrative purposes only and should be used as such by any prospective purchase. The services, systems and angletimices shown have not bene tested and no guerantee as to their operability or efficiency can be given Made with Metrops. (2011)