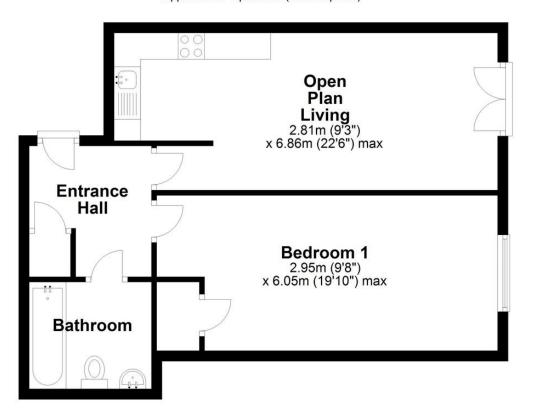

#### First Floor Approx. 50.7 sq. metres (545.7 sq. feet)

Total area: approx. 50.7 sq. metres (545.7 sq. feet)

Our team are friendly, experienced and are all local. They know it better than they do their own living rooms and can help you find what you're looking for because we love where we live.