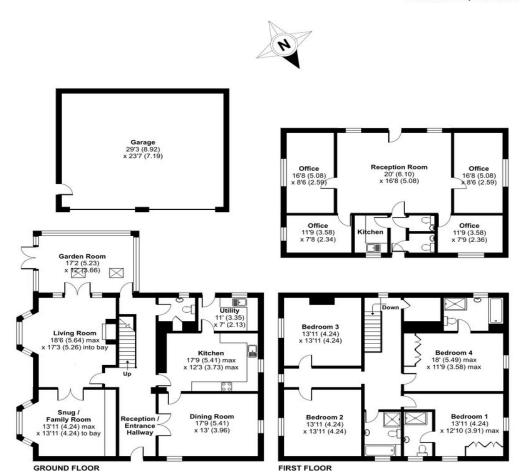

#### Selbrook House, Shaw, Swindon, SN5

Approximate Area = 3609 sq ft / 335.2 sq m (includes garage)
Outbuilding = 985 sq ft / 91.5 sq m
Total = 4594 sq ft / 426.7 sq m

For identification only - Not to scale

Because every home needs a personal touch.

If you would like to view this property then please get in touch.

**01793 751044** 

cricklade@mcfarlaneproperty.com

mcfarlaneproperty.com

Floor plan produced in accordance with RICS Property Measurement Standards incorporating International Property Measurement Standards (IPMS2 Residential). © nichecom 2022. Produced for McFarlane Sales & Lettinos LTD. REF: 857271