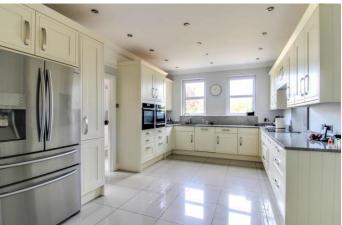

# Stunning Detached Home & Grounds Lydiard Millicent , Wiltshire

- Imposing Detached Victorian Home
- Extensive Mature Grounds (Approx 2.5 Acres)
- Detached Dwelling within Grounds

Selbrook House is an expansive home totalling some 4,594 Sq. Ft, the property has been sympathetically, extended by the current owners to include a double storey extension and contemporary garden room. There is light and airy décor throughout with a spacious and accommodating feel. This beautiful home offers well proportioned rooms with a bespoke fitted kitchen breakfast room, there is also a signature garden room that boast views of the expansive, lawned garden. There are four double bedrooms with en-suites to both master and guest rooms. Externally this property has scope to alter and utilise the additions available these include the detached bungalow (used as an office 985 Sq. Ft.) this we feel would make ideal secondary accommodation. There are extensive views to the rear over open countryside, there is also an expansive garden pond with an abundance of wildlife and habitation. The main lawn has mature tended borders with a bespoke covered timber outside entertainment area.

#### PROPERTY SUMMARY

Selbrook house was constructed some 121 years ago of imposing red (engineering) brick elevations and slate roof. This home has been in the same ownership for many years and has been updated and sympathetically extended accordingly. The deceptive accommodation briefly comprises: Reception hallway, dining room, living room, snug, purpose-built garden room, bespoke kitchen breakfast room and utility. To the first floor, master bedroom suite with en-suite. guest suite with en-suite two further double bedrooms and family bathroom. There is considerable roof storage with potential to add another floor. The grounds are to all four elevations and boast extensive proportions and include a natural pond. The additional bonus with this property is the detached dwelling in the grounds (985 Sq Ft) this we feel would benefit from alteration to a residential dwelling. There is also a bespoke timber outside entertaining area with power & lighting. Access to the property and grounds are from the electric wrought iron double gates and the extensive driveway to the front and side of the property. There is a detached double garage with further workshop and store.