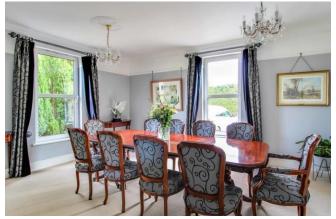

#### PROPERTY SUMMARY

Selbrook house was constructed some 121 years ago of imposing red (engineering) brick elevations and slate roof. This home has been in the same ownership for many years and has been updated and sympathetically extended accordingly. The deceptive accommodation briefly comprises: Reception hallway, dining room, living room, snug, purpose-built garden room, bespoke kitchen breakfast room and utility. To the first floor, master bedroom suite with en-suite. guest suite with en-suite two further double bedrooms and family bathroom. There is considerable roof storage with potential to add another floor. The grounds are to all four elevations and boast extensive proportions and include a natural pond. The additional bonus with this property is the detached dwelling in the grounds (985 Sq Ft) this we feel would benefit from alteration to a residential dwelling. There is also a bespoke timber outside entertaining area with power & lighting. Access to the property and grounds are from the electric wrought iron double gates and the extensive driveway to the front and side of the property. There is a detached double garage with further workshop and store.