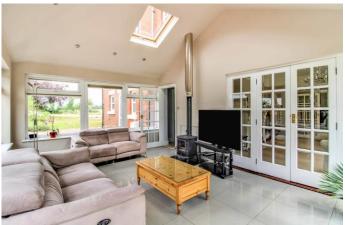

# Stunning Detached Home & Grounds Lydiard Millicent , Wiltshire

- Imposing Detached Victorian Home
- Extensive Mature Grounds (Approx 2.5 Acres)
- Detached Dwelling within Grounds

Selbrook House is an expansive home totalling some 4,594 Sq. Ft, the property has been sympathetically, extended by the current owners to include a double storey extension and contemporary garden room. There is light and airy décor throughout with a spacious and accommodating feel. This beautiful home offers well proportioned rooms with a bespoke fitted kitchen breakfast room, there is also a signature garden room that boast views of the expansive, lawned garden. There are four double bedrooms with en-suites to both master and guest rooms. Externally this property has scope to alter and utilise the additions available these include the detached bungalow (used as an office 985 Sq. Ft.) this we feel would make ideal secondary accommodation. There are extensive views to the rear over open countryside, there is also an expansive garden pond with an abundance of wildlife and habitation. The main lawn has mature tended borders with a bespoke covered timber outside entertainment area.

#### PROPERTY SUMMARY

Selbrook house was constructed some 121 years ago of imposing red (engineering) brick elevations and slate roof. This home has been in the same ownership for many years and has been updated and sympathetically extended accordingly. The deceptive accommodation briefly comprises: Reception hallway, dining room, living room, snug, purpose-built garden room, bespoke kitchen breakfast room and utility. To the first floor, master bedroom suite with en-suite. guest suite with en-suite two further double bedrooms and family bathroom. There is considerable roof storage with potential to add another floor. The grounds are to all four elevations and boast extensive proportions and include a natural pond. The additional bonus with this property is the detached dwelling in the grounds (985 Sq Ft) this we feel would benefit from alteration to a residential dwelling. There is also a bespoke timber outside entertaining area with power & lighting. Access to the property and grounds are from the electric wrought iron double gates and the extensive driveway to the front and side of the property. There is a detached double garage with further workshop and store.