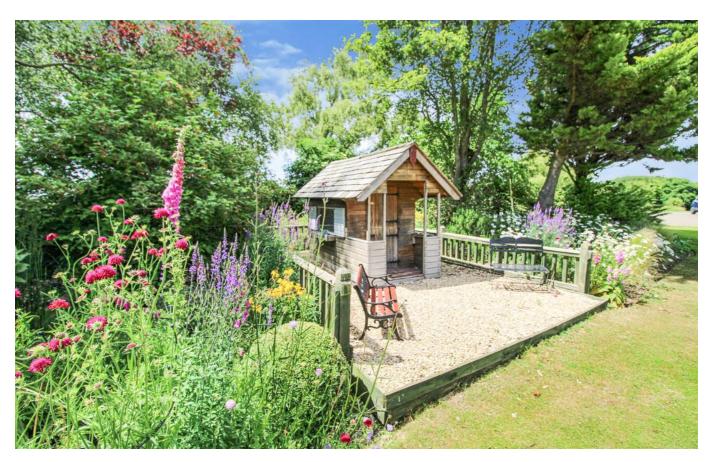

# Stunning Detached Home & Grounds Lydiard Millicent , Wiltshire

- Imposing Detached Victorian Home
- Extensive Mature Grounds (Approx 2.5 Acres)
- Detached Dwelling within Grounds

Selbrook House is an expansive home totalling some 4,594 Sq. Ft, the property has been sympathetically, extended by the current owners to include a double storey extension and contemporary garden room. There is light and airy décor throughout with a spacious and accommodating feel. This beautiful home offers well proportioned rooms with a bespoke fitted kitchen breakfast room, there is also a signature garden room that boast views of the expansive, lawned garden. There are four double bedrooms with en-suites to both master and guest rooms. Externally this property has scope to alter and utilise the additions available these include the detached bungalow (used as an office 985 Sq. Ft.) this we feel would make ideal secondary accommodation. There are extensive views to the rear over open countryside, there is also an expansive garden pond with an abundance of wildlife and habitation. The main lawn has mature tended borders with a bespoke covered timber outside entertainment area.

#### PROPERTY SUMMARY

Selbrook house was constructed some 121 years ago of imposing red (engineering) brick elevations and slate roof. This home has been in the same ownership for many years and has been updated and sympathetically extended accordingly. The deceptive accommodation briefly comprises: Reception hallway, dining room, living room, snug, purpose-built garden room, bespoke kitchen breakfast room and utility. To the first floor, master bedroom suite with en-suite. guest suite with en-suite two further double bedrooms and family bathroom. There is considerable roof storage with potential to add another floor. The grounds are to all four elevations and boast extensive proportions and include a natural pond. The additional bonus with this property is the detached dwelling in the grounds (985 Sq Ft) this we feel would benefit from alteration to a residential dwelling. There is also a bespoke timber outside entertaining area with power & lighting. Access to the property and grounds are from the electric wrought iron double gates and the extensive driveway to the front and side of the property. There is a detached double garage with further workshop and store.