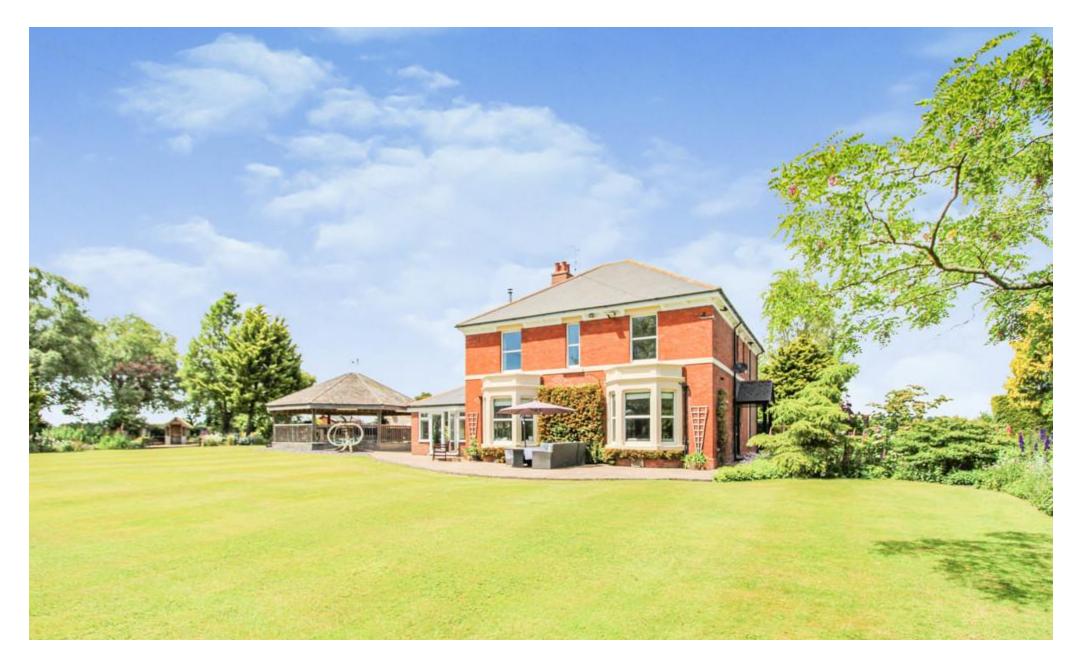

# Stunning Detached Home & Grounds Lydiard Millicent , Wiltshire

- Imposing Detached Victorian Home
- Extensive Mature Grounds (Approx 2.5 Acres)
- Detached Dwelling within Grounds

Selbrook House is an expansive home totalling some 4,594 Sq. Ft, the property has been sympathetically, extended by the current owners to include a double storey extension and contemporary garden room. There is light and airy décor throughout with a spacious and accommodating feel. This beautiful home offers well proportioned rooms with a bespoke fitted kitchen breakfast room, there is also a signature garden room that boast views of the expansive, lawned garden. There are four double bedrooms with en-suites to both master and guest rooms. Externally this property has scope to alter and utilise the additions available these include the detached bungalow (used as an office 985 Sq. Ft.) this we feel would make ideal secondary accommodation. There are extensive views to the rear over open countryside, there is also an expansive garden pond with an abundance of wildlife and habitation. The main lawn has mature tended borders with a bespoke covered timber outside entertainment area.

#### PROPERTY SUMMARY

Selbrook house was constructed some 121 years ago of imposing red (engineering) brick elevations and slate roof. This home has been in the same ownership for many years and has been updated and sympathetically extended accordingly. The deceptive accommodation briefly comprises: Reception hallway, dining room, living room, snug, purpose-built garden room, bespoke kitchen breakfast room and utility. To the first floor, master bedroom suite with en-suite. guest suite with en-suite two further double bedrooms and family bathroom. There is considerable roof storage with potential to add another floor. The grounds are to all four elevations and boast extensive proportions and include a natural pond. The additional bonus with this property is the detached dwelling in the grounds (985 Sq Ft) this we feel would benefit from alteration to a residential dwelling. There is also a bespoke timber outside entertaining area with power & lighting. Access to the property and grounds are from the electric wrought iron double gates and the extensive driveway to the front and side of the property. There is a detached double garage with further workshop and store.