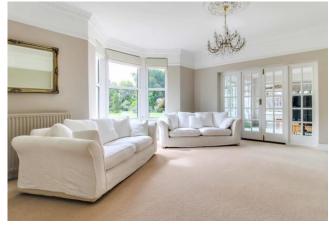

#### PROPERTY SUMMARY

Selbrook house was constructed some 121 years ago of imposing red (engineering) brick elevations and slate roof. This home has been in the same ownership for many years and has been updated and sympathetically extended accordingly. The deceptive accommodation briefly comprises: Reception hallway, dining room, living room, snug, purpose-built garden room, bespoke kitchen breakfast room and utility. To the first floor, master bedroom suite with en-suite. guest suite with en-suite two further double bedrooms and family bathroom. There is considerable roof storage with potential to add another floor. The grounds are to all four elevations and boast extensive proportions and include a natural pond. The additional bonus with this property is the detached dwelling in the grounds (985 Sq Ft) this we feel would benefit from alteration to a residential dwelling. There is also a bespoke timber outside entertaining area with power & lighting. Access to the property and grounds are from the electric wrought iron double gates and the extensive driveway to the front and side of the property. There is a detached double garage with further workshop and store.