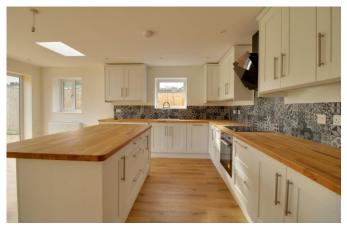

### New Build FIVE Bed Detached

Broad Hinton nr Royal Wootton Bassett

- Detached New Build Home
- 3000 Sq Ft with Family Layout
- 12M Living Room & Open Plan Kitchen

A stunning period detached new build in the sought after village location of Broad Town. The newly completed build is bespoke and occupies an envious position. The family orientated accommodation is over three floors with some 300 Sq Ft. The signature kitchen / family /dining area is delightful opening into the extensive living room 12m x 4m. The bedrooms are all well proportioned including a master bedroom (8 m x 4m) with an en-suite shower room. The additional bedrooms are presented over two floors and amount to five in total. The rear garden is well proportioned and laid to lawn. The property is accessed via five bar gate & gravelled frontage with a detached garage. To register an interest please call Tim Stanley or Craig Norris at McFarlane 01793 751 044.