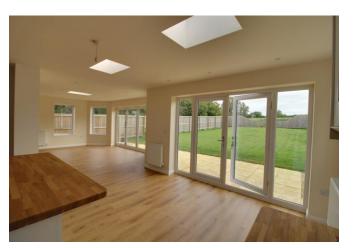

### New Build FIVE Bed Detached

Broad Hinton nr Royal Wootton Bassett

- Detached New Build Home
- 3000 Sq Ft with Family Layout
- 12M Living Room & Open Plan Kitchen

A stunning period detached new build in the sought after village location of Broad Town. The newly completed build is bespoke and occupies an envious position. The family orientated accommodation is over three floors with some 300 Sq Ft. The signature kitchen / family /dining area is delightful opening into the extensive living room 12m x 4m. The bedrooms are all well proportioned including a master bedroom (8 m x 4m) with an en-suite shower room. The additional bedrooms are presented over two floors and amount to five in total. The rear garden is well proportioned and laid to lawn. The property is accessed via five bar gate & gravelled frontage with a detached garage. To register an interest please call Tim Stanley or Craig Norris at McFarlane 01793 751 044.