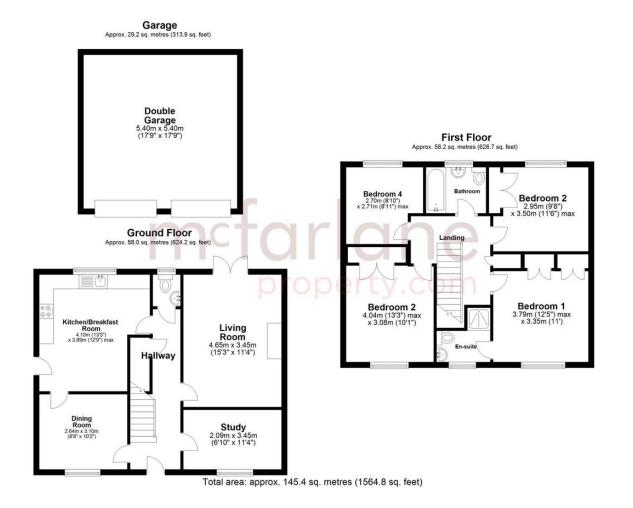

#### North Swindon

- IMMACULATELY PRESENTED THROUGHOUT
- DETACHED
- DESIRABLE LOCATION
- AMPLE DRIVEW AY PARKING

McFarlane are delighted to offer this beautifully presented and improved throughout, four bedroom detached family home to the market, situated in the everpopular area of Oakhurst, North Swindon. The internal accommodation must be viewed to be fully appreciated and offers an entrance hall, downstairs cloakroom, spacious living room with feature fireplace, fantastic study, separate dining room and impressive kitchen / breakfast room. Upstairs you will find four generous and immaculately presented bedrooms with the majority benefitting from built in wardrobes, master bedroom includes a modern ensuite, and a further re-fitted family bathroom suite completes this floor. Outside boasts a private and fully enclosed sunny aspect rear garden. In addition, the property further benefits from ample driveway parking and fantastic detached double garage.