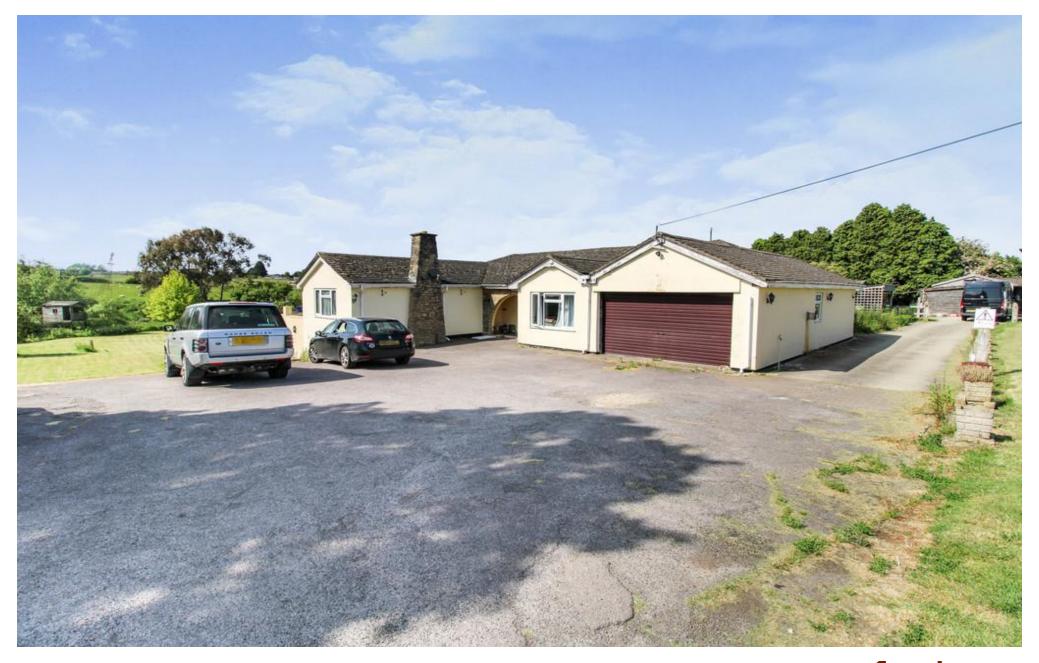

## Family Home with Grounds

- Expansive Home with Grounds
- Totalling 3 Acres (approx.)
- 6 Bedrooms & Multiple Bathrooms

Stunning Opportunity to purchase a Detached property (approaching 3 acres) in the sought after parish of Lydiard Millicent on the western side of Swindon. This exceptional plot offers flexible and expansive accommodation via the main dwelling, there is split level a ccommodation to maximise the position and surroundings plus a paddock and extensive drive and access. There are Six double be drooms and multiple bathrooms. To compliment there is also a signature kitchen breakfast room with vaulted ceilings and two elevated reception rooms of some 8M in length. Externally there are Two loose boxes and tack room plus paddock. The current owners have a largers to rage facility (bam) that is currently used for business purposes. This is a rare opportunity and all appointments are with Sole Selling Agents McFarlane 01793 751 044. he current owners have a largers to rage facility (bam) that is currently used for business purposes. This is a rare opportunity, and all appointments are with Sole Selling agents McFarlane Sales & Lettings 01793 751 044