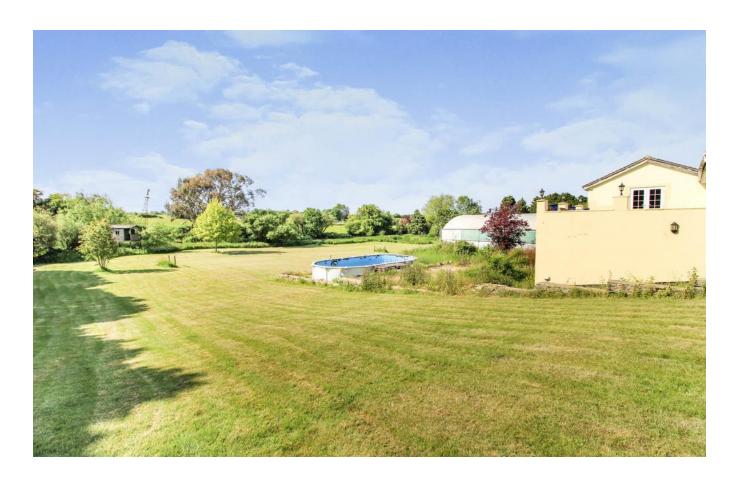

## Family Home with Grounds

- Expansive Home with Grounds
- Totalling 3 Acres (approx.)
- 6 Bedrooms & Multiple Bathrooms

Stunning Opportunity to purchase a Detached property (approaching 3 acres) in the sought after parish of Lydiard Millicent on the western side of Swindon. This exceptional plot offers flexible and expansive accommodation via the main dwelling, there is split level a ccommodation to maximise the position and surroundings plus a paddock and extensive drive and access. There are Six double be drooms and multiple bathrooms. To compliment there is also a signature kitchen breakfast room with vaulted ceilings and two elevated reception rooms of some 8M in length. Externally there are Two loose boxes and tack room plus paddock. The current owners have a largers to rage facility (bam) that is currently used for business purposes. This is a rare opportunity and all appointments are with Sole Selling Agents McFarlane 01793 751 044. he current owners have a largers to rage facility (bam) that is currently used for business purposes. This is a rare opportunity, and all appointments are with Sole Selling agents McFarlane Sales & Lettings 01793 751 044