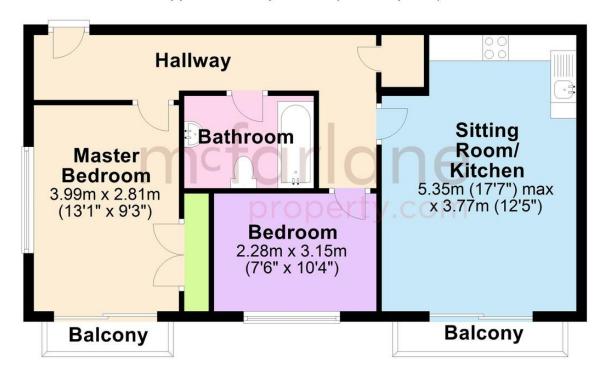

## 2 Bedrooms Coach House Old Town

- COACH HOUSE
- TWO BEDROOMS
- OPEN PLAN SITTING ROOM/KITCHEN

NO ONWARD CHAIN. A well presented two bedroom coach house set just a short walk from Old Towns many restaurants, shops and bars. Accommodation briefly comprises: Two bedrooms, open plan sitting room/kitchen and bathroom. Further benefits include balconies off of sitting room and master bedroom, built in wardrobes in the master bedroom, carport, additional parking, secure entry phone system, double glazing, gas central heating and neutral decor throughout.

## **Ground Floor**

Approx. 56.2 sq. metres (604.8 sq. feet)

Total area: approx. 56.2 sq. metres (604.8 sq. feet)

Our team are friendly, experienced and are all local. They know it better than they do their own living rooms and can help you find what you're looking for because we love where we live.