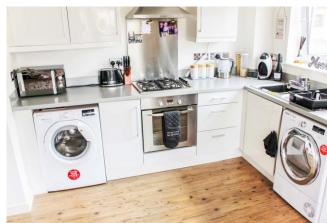

## 2 Bedrooms Coach House Old Town

- COACH HOUSE
- TWO BEDROOMS
- OPEN PLAN SITTING ROOM/KITCHEN

NO ONWARD CHAIN. A well presented two bedroom coach house set just a short walk from Old Towns many restaurants, shops and bars. Accommodation briefly comprises: Two bedrooms, open plan sitting room/kitchen and bathroom. Further benefits include balconies off of sitting room and master bedroom, built in wardrobes in the master bedroom, carport, additional parking, secure entry phone system, double glazing, gas central heating and neutral decor throughout.