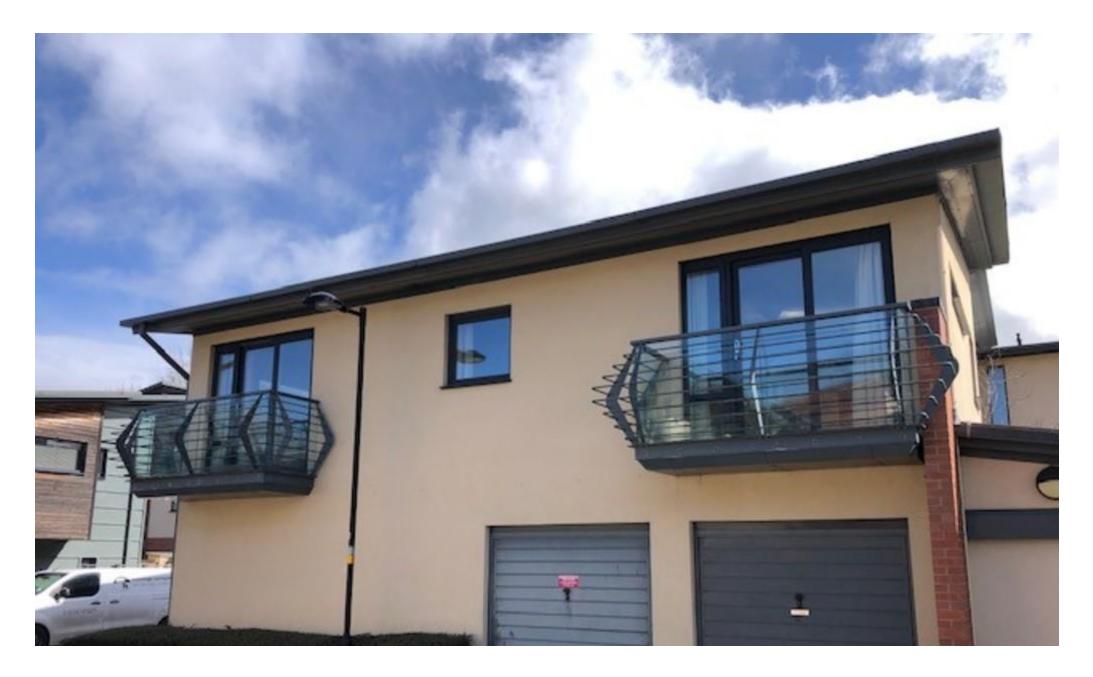

## 2 Bedrooms Coach House Old Town

- COACH HOUSE
- TWO BEDROOMS
- OPEN PLAN SITTING ROOM/KITCHEN

NO ONWARD CHAIN. A well presented two bedroom coach house set just a short walk from Old Towns many restaurants, shops and bars. Accommodation briefly comprises: Two bedrooms, open plan sitting room/kitchen and bathroom. Further benefits include balconies off of sitting room and master bedroom, built in wardrobes in the master bedroom, carport, additional parking, secure entry phone system, double glazing, gas central heating and neutral decor throughout.