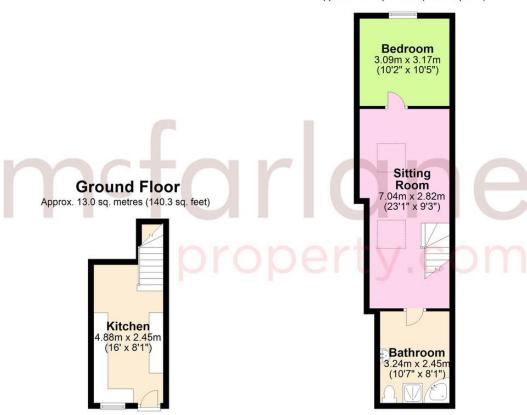

# 1 Bedroom Maisonette Swindon, Wroughton

- Village Location
- One Bedroom Masionette
- Allocated Parking
- Lounge/Diner
- Gas Central Heating
- Private Garden

A spacious one bedroom maisonette located on Wroughton's popular High Street. The property is on two levels and consists of a downstairs kitchen, open plan lounge area with doors leading to the double bedroom and bathroom with four piece suite. Low maintenance private garden and off road parking for one car.

#### First Floor

Approx. 39.3 sq. metres (422.7 sq. feet)

Total area: approx. 52.3 sq. metres (563.0 sq. feet)

Our team are friendly, experienced and are all local. They know it better than they do their own living rooms and can help you find what you're looking for because we love where we live.