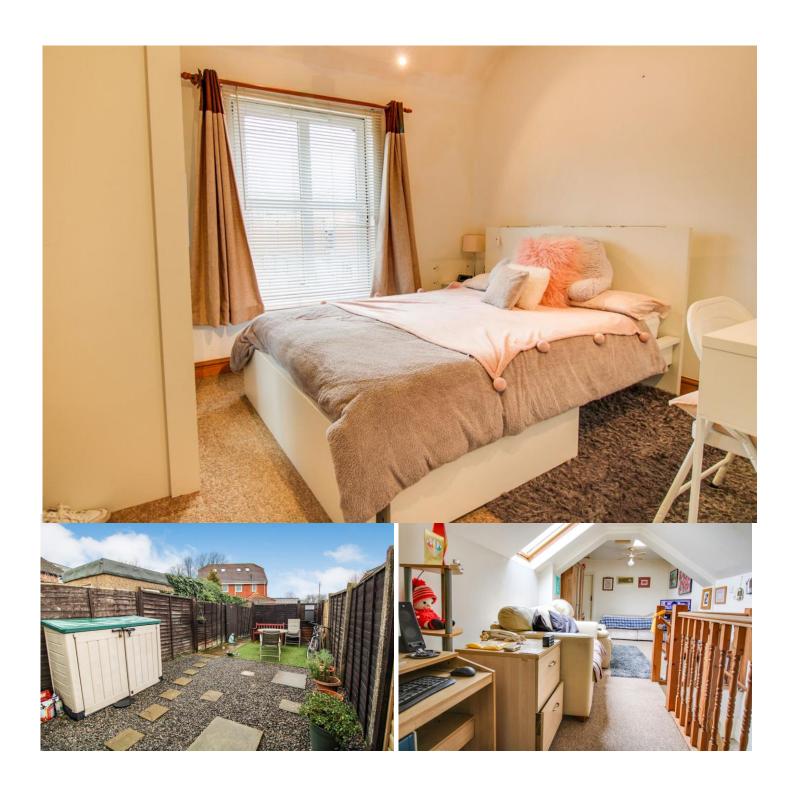

# 1 Bedroom Maisonette Swindon, Wroughton

- Village Location
- One Bedroom Masionette
- Allocated Parking
- Lounge/Diner
- Gas Central Heating
- Private Garden

A spacious one bedroom maisonette located on Wroughton's popular High Street. The property is on two levels and consists of a downstairs kitchen, open plan lounge area with doors leading to the double bedroom and bathroom with four piece suite. Low maintenance private garden and off road parking for one car.