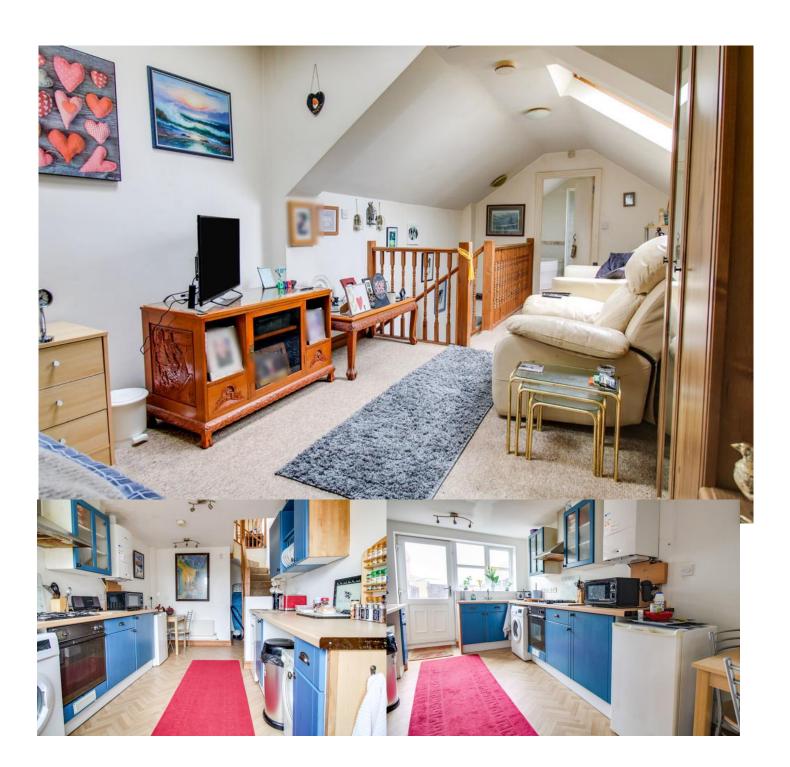

# 1 Bedroom Maisonette Swindon, Wroughton

- Village Location
- One Bedroom Masionette
- Allocated Parking
- Lounge/Diner
- Gas Central Heating
- Private Garden

A spacious one bedroom maisonette located on Wroughton's popular High Street. The property is on two levels and consists of a downstairs kitchen, open plan lounge area with doors leading to the double bedroom and bathroom with four piece suite. Low maintenance private garden and off road parking for one car.