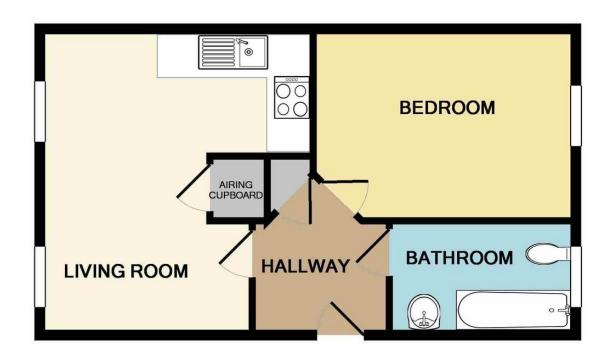

A ground floor apartment which is located in a sought-after position of Redhouse in North Swindon. The apartment offers well-presented accommodation to include Communal Security Entrance, Apartment Entrance, Lounge, Kitchen,

Outside there is allocated Parking and access to Communal Bike shed. Ideal for first time buyers or investment opportunity. Viewing Essential.

Whilst every attempt has been made to ensure the accuracy of the floor plan contained here, measurements of doors, windows, rooms and any other items are approximate and no responsibility is taken for any error, omission, or mis-statement. This plan is for illustrative purposes only and should be used as such by any prospective purchaser. The services, systems and appliances shown have not been tested and no guarantee as to their operability or efficiency can be given