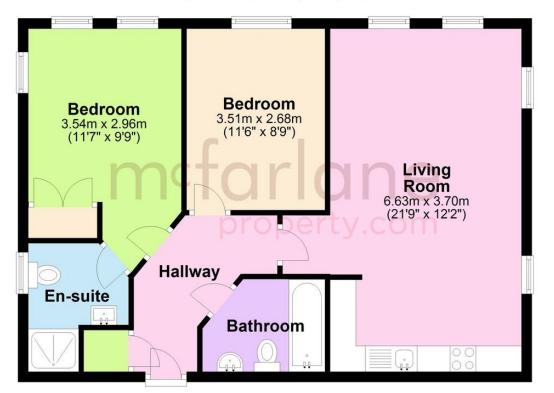

WELL PRESENTED TWO BEDROOM FIRST FLOOR APARTMENT - DESIRABLE VILLAGE LOCATION -CLOSE TO NEARBY AMENITIES - GAS CENTRAL HEATING - ALLOCATED PARKING - NO ONWARD CHAIN.

A desirable first floor apartment which is well located in a sought-after position of Wroughton on the outskirts of Swindon. The apartment offers communal Hallway, apartment Entrance Hall, Lounge/Dining Room, Fitted Kitchen, Two Bedrooms, modern Bathroom and En Suite. Outside there are communal gardens, visitor parking and allocated Parking. No Onward Chain.

\*\*LEASE DETAILS\*\* Lease Remaining: 133 years. Annual Service Charge: £1,300. Annual Ground Rent Charge: Zero.

**First Floor** Approx. 63.3 sq. metres (681.3 sq. feet)

Total area: approx. 63.3 sq. metres (681.3 sq. feet)