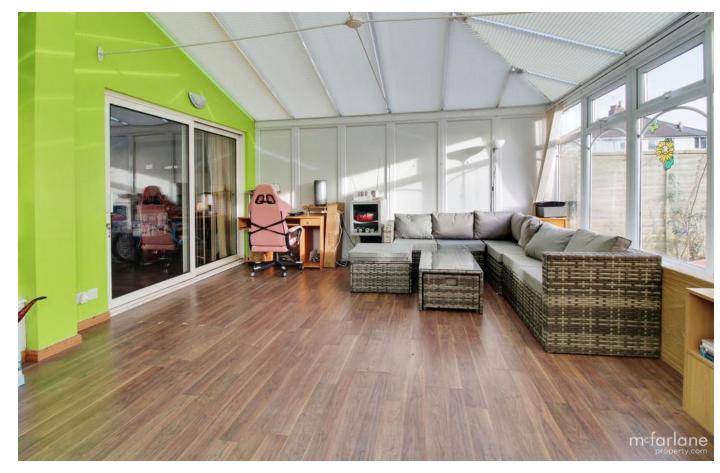

A welcoming entrance hall leads to the generous sitting room with bay window to front and sliding doors to the conservatory. The modern kitchen has been fitted with a range of base and eye level units, space for white goods, ample worktop space, breakfast island and space for dining table with double doors leading to the rear. Also to the ground floor is a separate area with kitchenette, shower room and two double bedrooms.