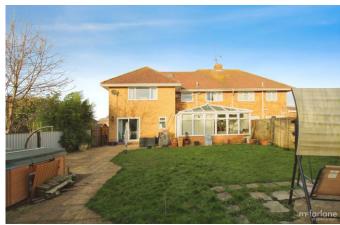

To the first floor there are a further five bedrooms with the master bedroom benefitting from a large en-suite bathroom and a further family bathroom servicing the other bedrooms.

There is a front garden laid to lawn and block paved driveway with side access to the fully enclosed, south facing rear garden which is of good size with patio area and large lawned area.