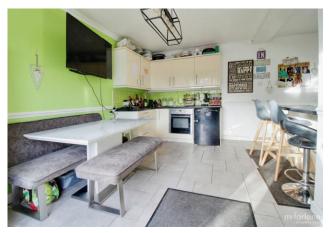

A welcoming entrance hall leads to the generous sitting room with bay window to front and sliding doors to the conservatory. The modern kitchen has been fitted with a range of base and eye level units, space for white goods, ample worktop space, breakfast island and space for dining table with double doors leading to the rear. Also to the ground floor is a separate area with kitchenette, shower room and two double bedrooms.