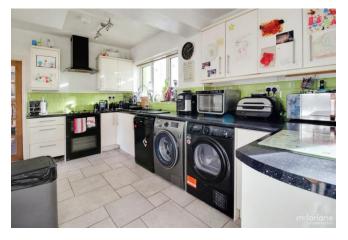

A welcoming entrance hall leads to the generous sitting room with bay window to front and sliding doors to the conservatory. The modern kitchen has been fitted with a range of base and eye level units, space for white goods, ample worktop space, breakfast island and space for dining table with double doors leading to the rear. Also to the ground floor is a separate area with kitchenette, shower room and two double bedrooms.