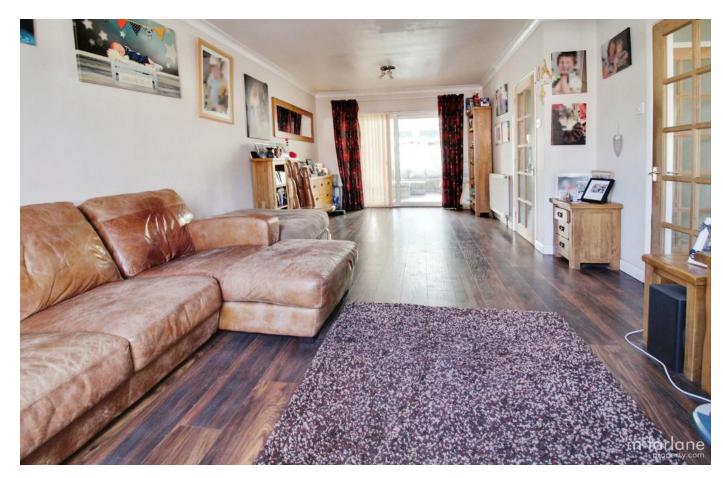

A welcoming entrance hall leads to the generous sitting room with bay window to front and sliding doors to the conservatory. The modern kitchen has been fitted with a range of base and eye level units, space for white goods, ample worktop space, breakfast island and space for dining table with double doors leading to the rear. Also to the ground floor is a separate area with kitchenette, shower room and two double bedrooms.