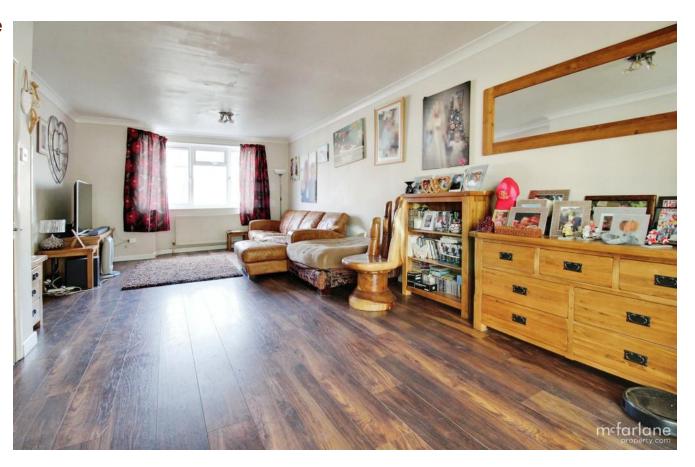

A welcoming entrance hall leads to the generous sitting room with bay window to front and sliding doors to the conservatory. The modern kitchen has been fitted with a range of base and eye level units, space for white goods, ample worktop space, breakfast island and space for dining table with double doors leading to the rear. Also to the ground floor is a separate area with kitchenette, shower room and two double bedrooms.