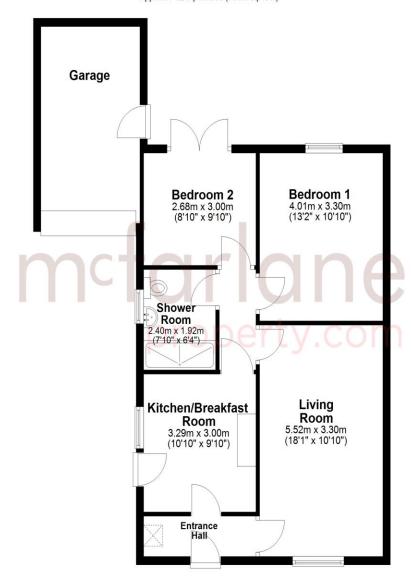

# Two Bedroom Bungalow

Cricklade, North Wiltshire

- Detached Bungalow with No Chain
- Two Bedrooms
- Gardens & Garage

A well-presented and positioned Two Bedroom detached bungalow in Cricklade. Located in the Pauls Croft development near to the bustling High Street and varied amenities available. The accommodation is over one floor and briefly comprises: Entrance Hallway, Living Room, Kitchen Breakfast Room, Two Bedrooms with Modern Shower Room with Walk in Shower. There is also an Attached Garage with Parking and a Mature Private Rear Garden. The property benefits from uPVC doors and windows, plus gas fired central heating. This lovely home is offered for sale with no onward chain.

### **Ground Floor**

Approx. 74.2 sq. metres (799.0 sq. feet)

Total area: approx. 74.2 sq. metres (799.0 sq. feet)

Our team are friendly, experienced and are all local. They know it better than they do their own living rooms and can help you find what you're looking for because we love where we live.