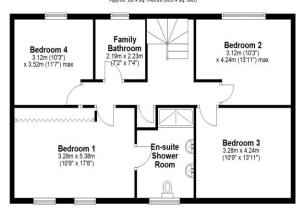

# **Detached Family Home**

Ashton Keynes, North Wiltshire

- Secluded Position in Ashton Keynes
- Detached Four Bedroom Family Home
- 2000 Sq Ft (not including Garage)

A fabulous, detached family home positioned in the much sought after village of Ashton Keynes. The property is approached by a gravelled driveway and boasts a favourable southerly rear aspect. This delightful property has been updated and extended with a thought towards energy efficiency. Our client has installed 14 solar panels to the rear and enjoys the benefits this provides. A summary comprises: Entrance Hallway, Cloakroom, Living Room, Garden Room, Study, Dining Room, Kitchen Breakfast and Utility Room. The first Floor offer Four Bedrooms with En-Suite to the Master with Additional Family Bathroom. The property is positioned centrally in the plot and boasts driveway and mature gardens front & rear. Viewings by appointment sole selling agents McFarlane Cricklade 01793 751 044.

Total area: approx. 214.3 sq. metres (2306.8 sq. feet)