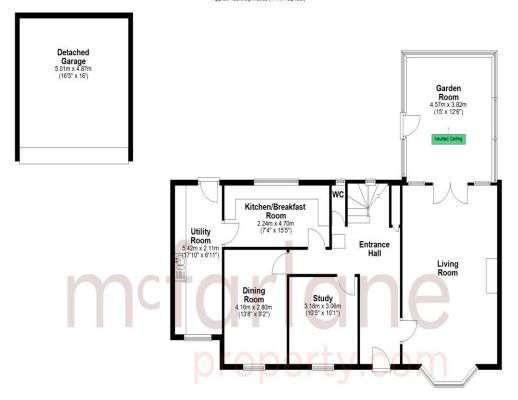

# **Detached Family Home**

Ashton Keynes, North Wiltshire

- Secluded Position in Ashton Keynes
- Detached Four Bedroom Family Home
- 2000 Sq Ft (not including Garage)

A fabulous, detached family home positioned in the much sought after village of Ashton Keynes. The property is approached by a gravelled driveway and boasts a favourable southerly rear aspect. This delightful property has been updated and extended with a thought towards energy efficiency. Our client has installed 14 solar panels to the rear and enjoys the benefits this provides. A summary comprises: Entrance Hallway, Cloakroom, Living Room, Garden Room, Study, Dining Room, Kitchen Breakfast and Utility Room. The first Floor offer Four Bedrooms with En-Suite to the Master with Additional Family Bathroom. The property is positioned centrally in the plot and boasts driveway and mature gardens front & rear. Viewings by appointment sole selling agents McFarlane Cricklade 01793 751 044.

Total area: approx. 214.3 sq. metres (2306.8 sq. feet)