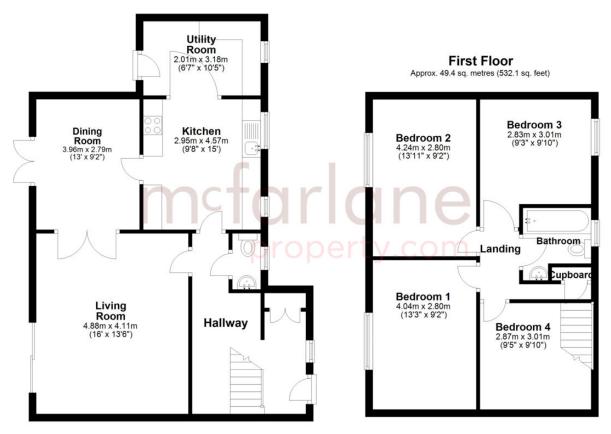

Ground Floor Approx. 65.8 sq. metres (707.9 sq. feet)

Total area: approx. 115.2 sq. metres (1240.1 sq. feet)

Our team are friendly, experienced and are all local. They know it better than they do their own living rooms and can help you find what you're looking for because we love where we live.