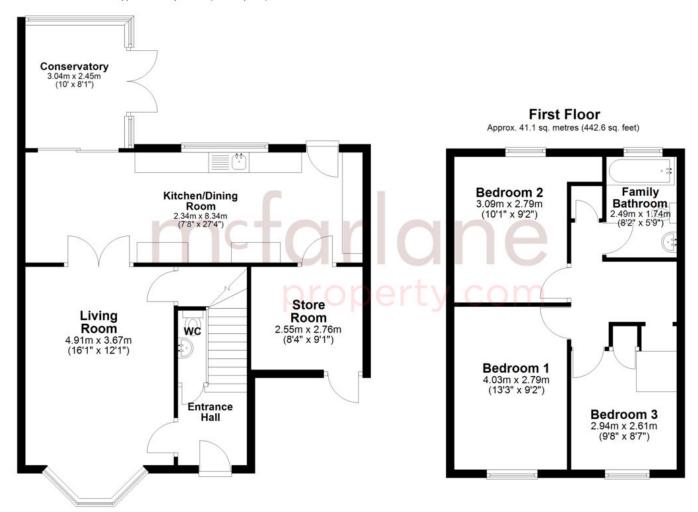

#### **Ground Floor**

Approx. 59.2 sq. metres (637.3 sq. feet)

Total area: approx. 100.3 sq. metres (1079.9 sq. feet)

Our team are friendly, experienced and are all local. They know it better than they do their own living rooms and can help you find what you're looking for because we love where we live.