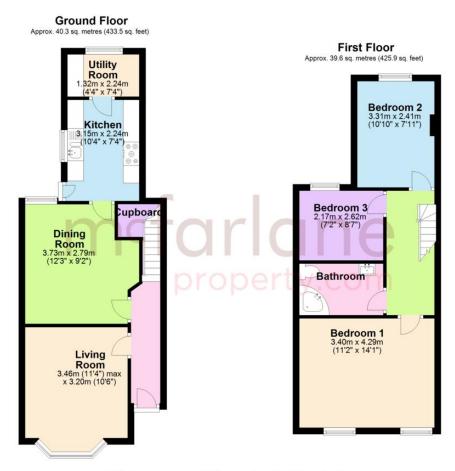

Total area: approx. 79.8 sq. metres (859.5 sq. feet)

Our team are friendly, experienced and are all local. They know it better than they do their own living rooms and can help you find what you're looking for because we love where we live.