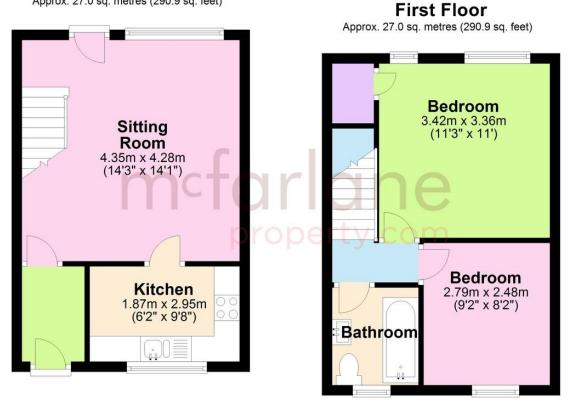

## **Ground Floor**

Approx. 27.0 sq. metres (290.9 sq. feet)

Total area: approx. 54.1 sq. metres (581.9 sq. feet)

Our team are friendly, experienced and are all local. They know it better than they do their own living rooms and can help you find what you're looking for because we love where we live.