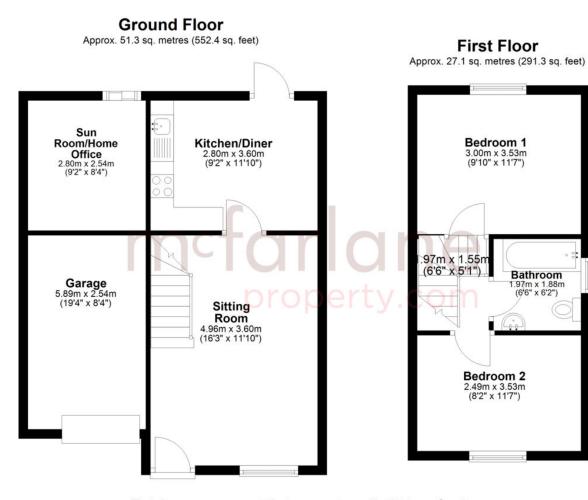

A well presented two bedroom semi deta ched house located in this sought after West Swindon location within easy reach of all local amenities, good schools and transport facilities. The a ccommodation comprises: Entrance Porch, Lounge, Fitted Kitchen/Dining Room, Landing, Two Bedrooms, Bathroom and Additional Garden Room/Home Office. Outside there are endosed rear Gardens, Garage and Driveway. No Onward Chain.

Call to View

McFarlane Sales & Lettings High Street Cricklade Wiltshire SN6 6AY

01793 751 044

Total area: approx. 78.4 sq. metres (843.7 sq. feet)

Our team are friendly, experienced and are all local. They know it better than they do their own living rooms and can help you find what you're looking for because we love where we live.