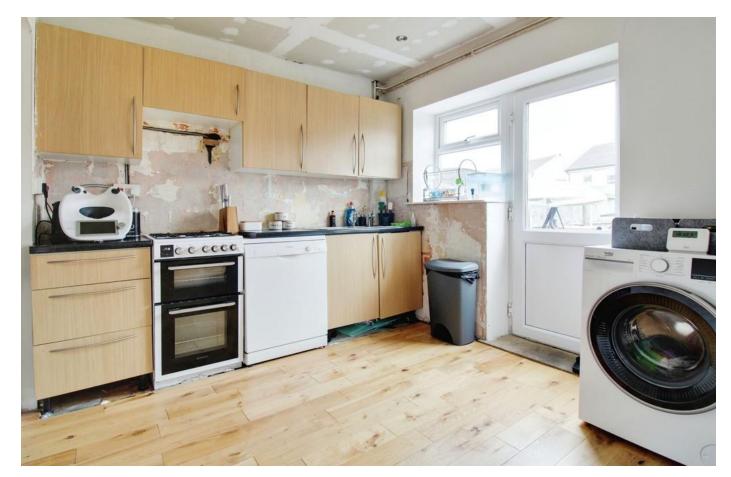

A beautifully presented three bedroom mid-terraced house has been recently modernised and refurbished to a high standard and offered to the market with No Onward Chain. The property comprises a welcoming entrance hall with a walk-in wardrobe, a large living room, an open-plan kitchen/dining room which leads to a utility room and direct access to the garden. (The kitchen would need updating to the new owner's taste).