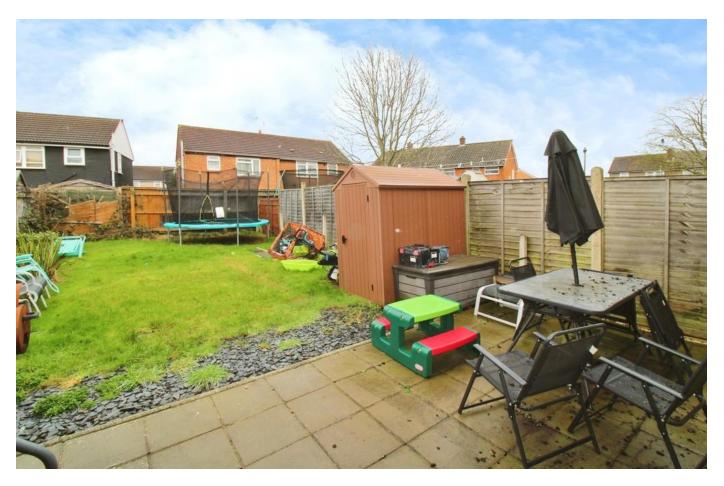

On the first floor, there are two double bedrooms, each with feature walls made out of natural stone quartz and hardwood flooring. A further single bedroom and a newly fitted bathroom suite.

The property benefits from a driveway providing ample off-street parking for 4 vehicles. To the rear of the property, the is a generous garden, mainly laid with lawn and patio area. Situated in Park South home provides easy access to Swindon town centre the Great Western Hospital, A419 and