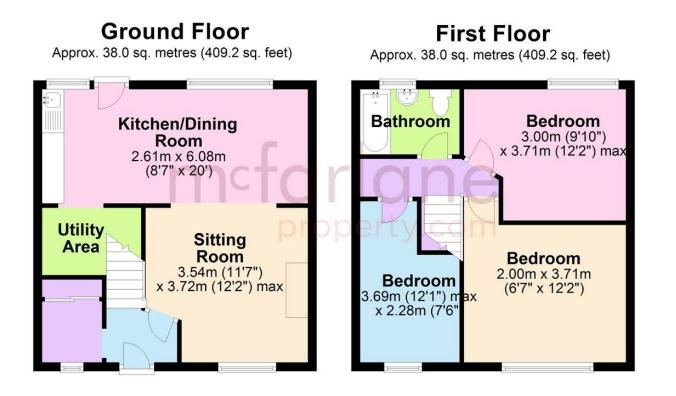

A beautifully presented three bedroom mid-terraced house has been recently modernised and refurbished to a high standard and offered to the market with No Onward Chain. The property comprises a welcoming entrance hall with a walk-in wardrobe, a large living room, an open-plan kitchen/dining room which leads to a utility room and direct access to the garden. (The kitchen would need updating to the new owner's taste).

On the first floor, there are two double bedrooms, each with feature walls made out of natural stone quartz and hardwood flooring. A further single bedroom and a newly fitted bathroom suite.

The property benefits from a driveway providing ample off-street parking for 4 vehicles. To the rear of the property, the is a generous garden, mainly laid with lawn and patio area. Situated in Park South home provides easy access to Swindon town centre the Great Western Hospital, A419 and

M4 Motorway. There is a wide range of local primary and secondary schools within easy reach.

Total area: approx. 76.0 sq. metres (818.3 sq. feet)

Our team are friendly, experienced and are all local. They know it better than they do their own living rooms and can help you find what you're looking for because we love where we live.