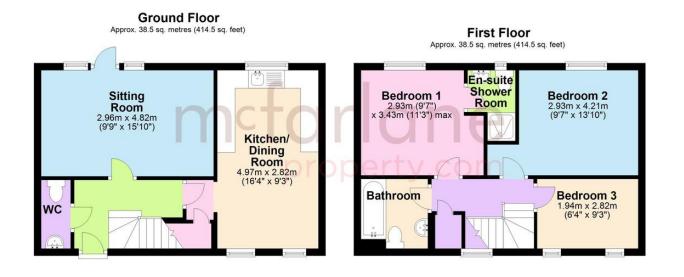

## 3 Bedrooms Semi-Detached House Swindon, East Wichel

- END TERRACE HOUSE
- GENEROUS ACCOMMODATION
- BEAUTIFULLY PRESENTED

An immaculately presented three bedroom property offered to market with no onward chain. To the ground floor there is a fitted kitchen/ dining room, sitting room with patios doors to rear and cloakroom. To the first floor there are three bedrooms with the master bedroom benefitting from an en-suite and a modern three piece family bathroom. Fully enclosed rear garden with access to the single garage and two parking spaces.

Total area: approx. 77.0 sq. metres (829.1 sq. feet)

Our team are friendly, experienced and are all local. They know it better than they do their own living rooms and can help you find what you're looking for because we love where we live.