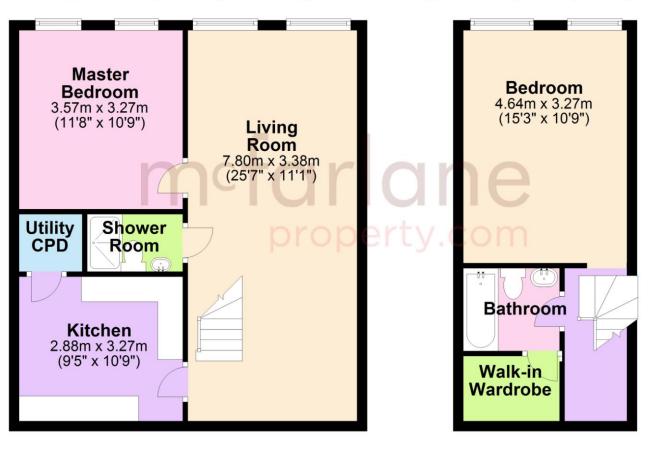

### **Ground Floor**

Approx. 52.6 sq. metres (566.3 sq. feet)

Total area: approx. 78.1 sq. metres (840.5 sq. feet)

# mcfarlane

Cricklade. 102 High Street Cricklade SN6 6AA Marlborough. 106 High Street Marlborough SN8 1LT \$ 01672 514380 **Old Town.** 28-30 Wood Street Swindon SN1 4AB

**C** 01793 296880

Mezzanine

Approx. 25.5 sq. metres (274.2 sq. feet)