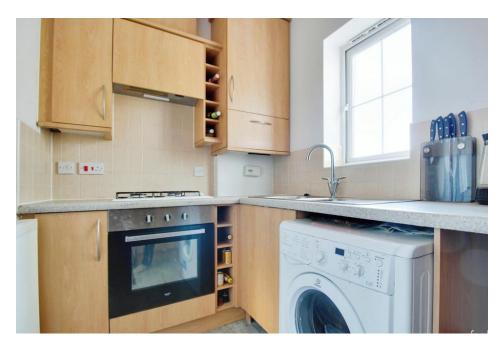

# 2 Bedroom 1st Floor Flat North Swindon

- First Floor Apartment
- Two Double Bedrooms
- Open plan living and dining area
- Gas Central Heating

A great sized 2 bedroom apartment situated on the FIRST FLOOR of this apartment building is an ideal FIRST TIME PURCHASE or INVESTMENT. The apartment provides a massive 20ft by 10ft living/dining area.