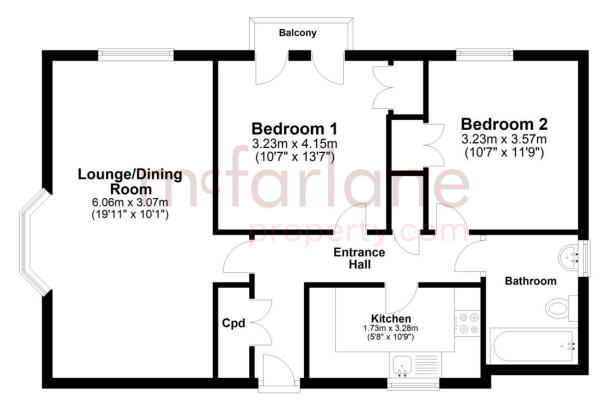

# 2 Bedroom 1st Floor Flat North Swindon

- First Floor Apartment
- Two Double Bedrooms
- Open plan living and dining area
- Gas Central Heating

A great sized 2 bedroom apartment situated on the FIRST FLOOR of this apartment building is an ideal FIRST TIME PURCHASE or INVESTMENT. The apartment provides a massive 20ft by 10ft living/dining area.

#### **Ground Floor**

Approx. 60.7 sq. metres (653.9 sq. feet)

Total area: approx. 60.7 sq. metres (653.9 sq. feet)

Our team are friendly, experienced and are all local. They know it better than they do their own living rooms and can help you find what you're looking for because we love where we live.