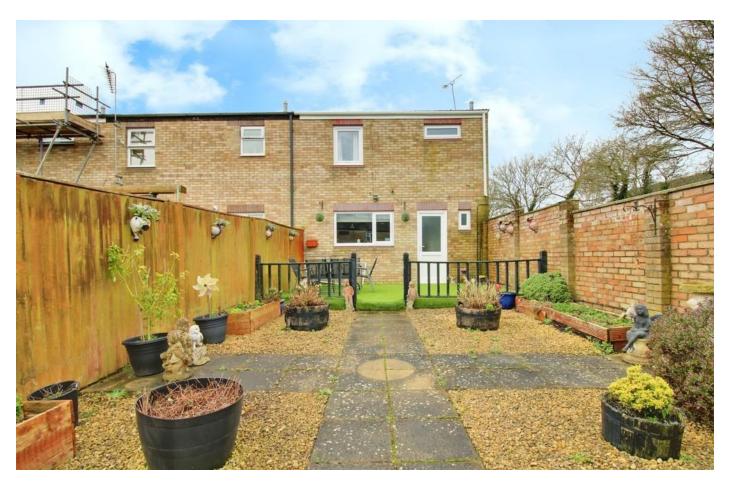

# **EXTERNAL**

The front of the property is pedestrianized and there is a lawned front garden with picket fence boarder. To the rear of the property there is an entertaining area that has artificial grass and then steps to the remainder of the garden which is a mixture of patio slabs and gravel. To one side of the garden is a brick wall and to the other a wooden fence providing privacy. At the bottom of the garden there is a wooden shed and a gate providing access to the properties parking space.