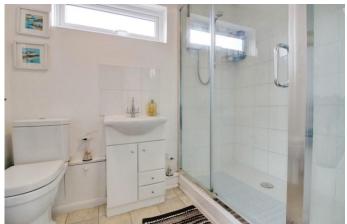

# FAMILY BATHROOM

situated to the rear of the property with a large walk in shower, wash hand basin and W/C as well as a heated towel rail.