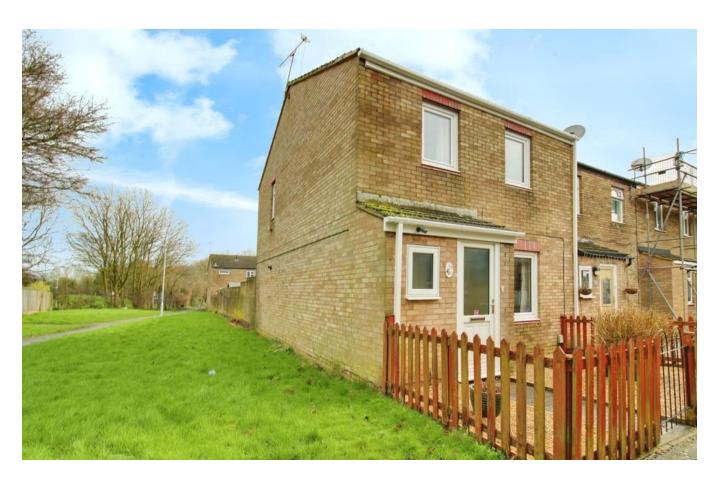

# 3 Bedroom End Terrace House Swindon, West Swindon

- Large modern kitchen diner
- 3 double bedrooms
- Off road parking

DECEPTIVLY SPACIOUS end of terrace, 3 DOUBLE bedroom home including a large kitchen dinner, downstairs WC, ample storage and OFF ROAD PARKING.

# **EXTERNAL**

The front of the property is pedestrianized and there is a lawned front garden with picket fence boarder. To the rear of the property there is an entertaining area that has artificial grass and then steps to the remainder of the garden which is a mixture of patio slabs and gravel. To one side of the garden is a brick wall and to the other a wooden fence providing privacy. At the bottom of the garden there is a wooden shed and a gate providing access to the properties parking space.