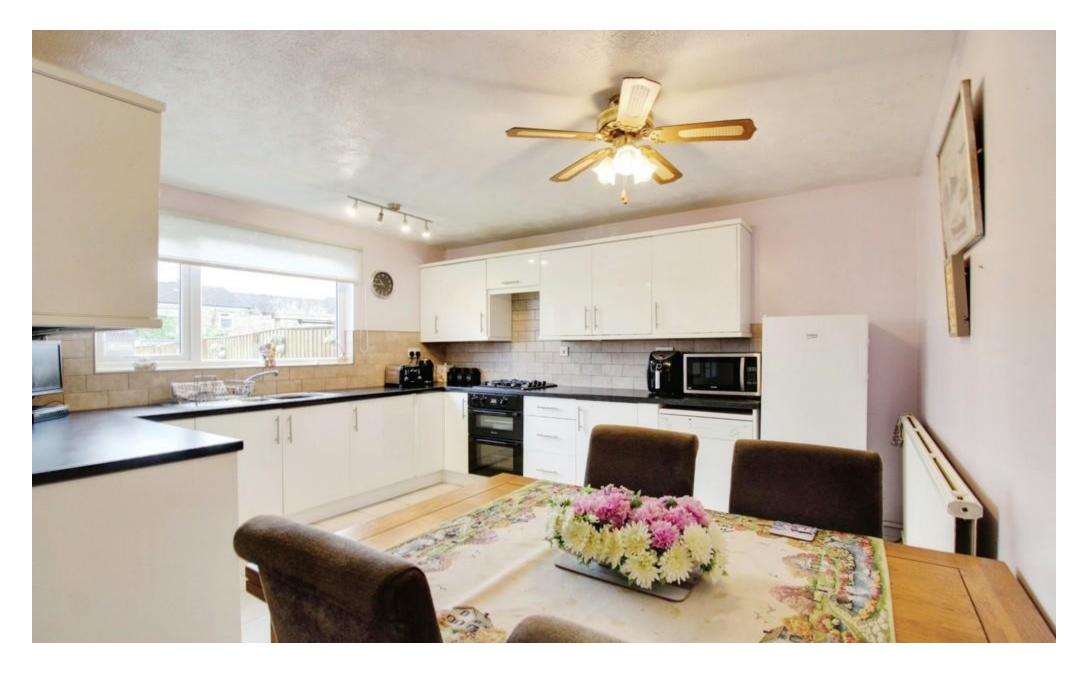

## KITCHEN/DINER

Situated to the rear of the property this impressively proportioned room will defiantly be the hub of your family in this home. With modern fitted base and wall units there is certainly no lack of storage here and ample space for a table and chairs. There is a door to the understairs storage and another that takes you to the inner lobby.