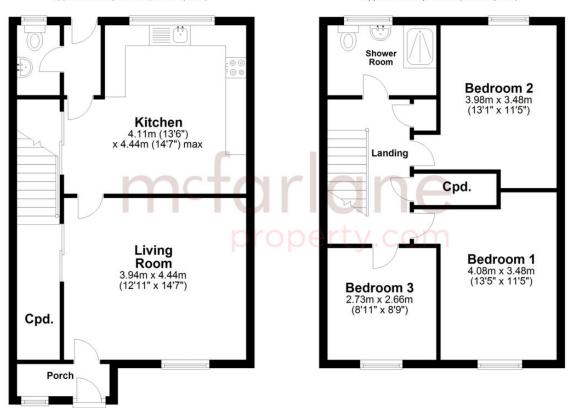

# **Ground Floor**

#### Approx. 47.5 sq. metres (511.6 sq. feet)

#### **First Floor**

Approx. 45.8 sq. metres (493.1 sq. feet)

Total area: approx. 93.3 sq. metres (1004.7 sq. feet)

Our team are friendly, experienced and are all local. They know it better than they do their own living rooms and can help you find what you're looking for because we love where we live.