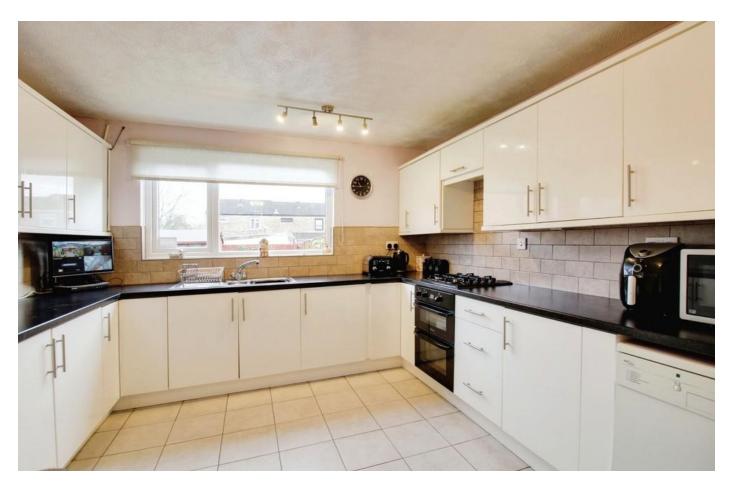

## KITCHEN/DINER

Situated to the rear of the property this impressively proportioned room will defiantly be the hub of your family in this home. With modern fitted base and wall units there is certainly no lack of storage here and ample space for a table and chairs. There is a door to the understairs storage and another that takes you to the inner lobby.