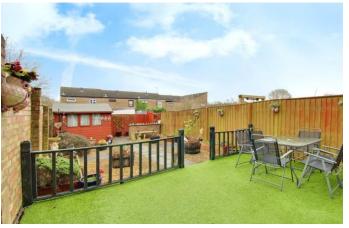

# **EXTERNAL**

The front of the property is pedestrianized and there is a lawned front garden with picket fence boarder. To the rear of the property there is an entertaining area that has artificial grass and then steps to the remainder of the garden which is a mixture of patio slabs and gravel. To one side of the garden is a brick wall and to the other a wooden fence providing privacy. At the bottom of the garden there is a wooden shed and a gate providing access to the properties parking space.