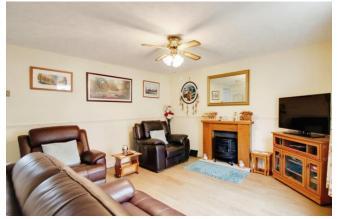

## LIVING ROOM

A spacious room with a feature fireplace and window to the front of the property. There is plenty of space for the whole family to relax. There is a door to the stairs and additional storage space as well as a door to the kitchen dining room.