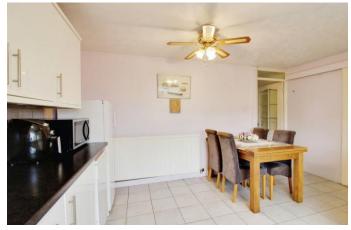

## KITCHEN/DINER

Situated to the rear of the property this impressively proportioned room will defiantly be the hub of your family in this home. With modern fitted base and wall units there is certainly no lack of storage here and ample space for a table and chairs. There is a door to the understairs storage and another that takes you to the inner lobby.