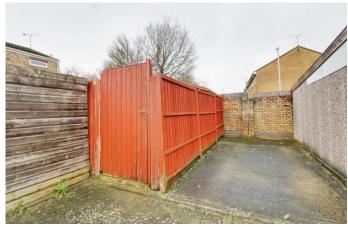

# **EXTERNAL**

The front of the property is pedestrianized and there is a lawned front garden with picket fence boarder. To the rear of the property there is an entertaining area that has artificial grass and then steps to the remainder of the garden which is a mixture of patio slabs and gravel. To one side of the garden is a brick wall and to the other a wooden fence providing privacy. At the bottom of the garden there is a wooden shed and a gate providing access to the properties parking space.