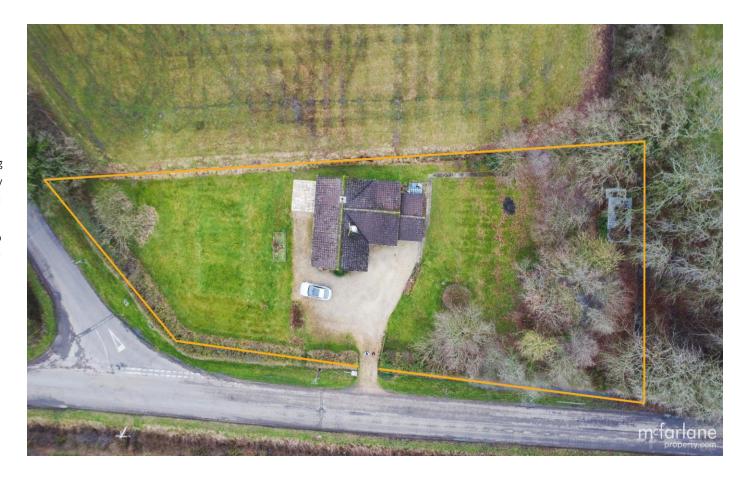

# In Need of Updating

Minety, North Wiltshire SN16

- Detached Bungalow with Potential
- Approx 0.5 Acre Plot (Neighbouring Countryside)
- Four Bedrooms with Two Receptions

An individual detached bungalow positioned on the common in Minety. This expansive property needs updating and perhaps the addition of another floor (subject to planning permission and consent) Situated centrally within the expansive plot of nearly 0.5 acres of grounds whilst overlooking open countryside. A summary of accommodation briefly comprises: Entrance Hallway, Kitchen / Dining Room, Living Room, Family Bathroom, Cloakroom and Utility. Four Bedrooms and further Shower Room. Attached Garage and Expansive Open Grounds. NO Chain Oil Fired Central Heating & Private Drainage.