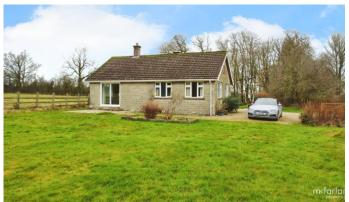

# In Need of Updating

Minety, North Wiltshire SN16

- Detached Bungalow with Potential
- Approx 0.5 Acre Plot (Neighbouring Countryside)
- Four Bedrooms with Two Receptions

An individual detached bungalow positioned on the common in Minety. This expansive property needs updating and perhaps the addition of another floor (subject to planning permission and consent) Situated centrally within the expansive plot of nearly 0.5 acres of grounds whilst overlooking open countryside. A summary of accommodation briefly comprises: Entrance Hallway, Kitchen / Dining Room, Living Room, Family Bathroom, Cloakroom and Utility. Four Bedrooms and further Shower Room. Attached Garage and Expansive Open Grounds. NO Chain Oil Fired Central Heating & Private Drainage.