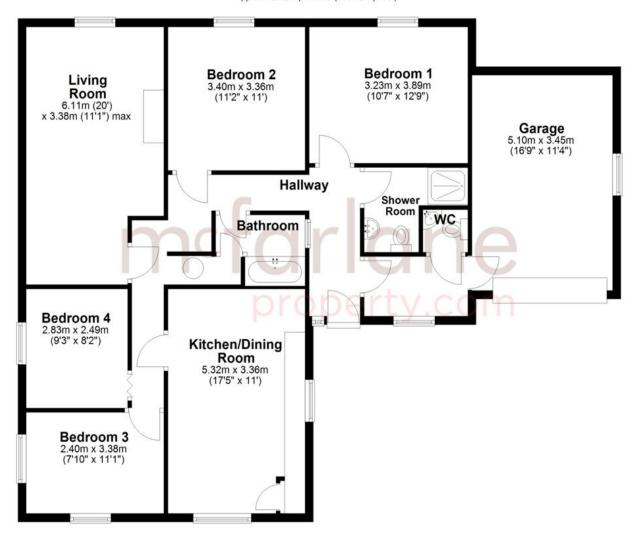

### **Ground Floor**

Approx. 124.2 sq. metres (1337.2 sq. feet)

Total area: approx. 124.2 sq. metres (1337.2 sq. feet)

Our team are friendly, experienced and are all local. They know it better than they do their own living rooms and can help you find what you're looking for because we love where we live.