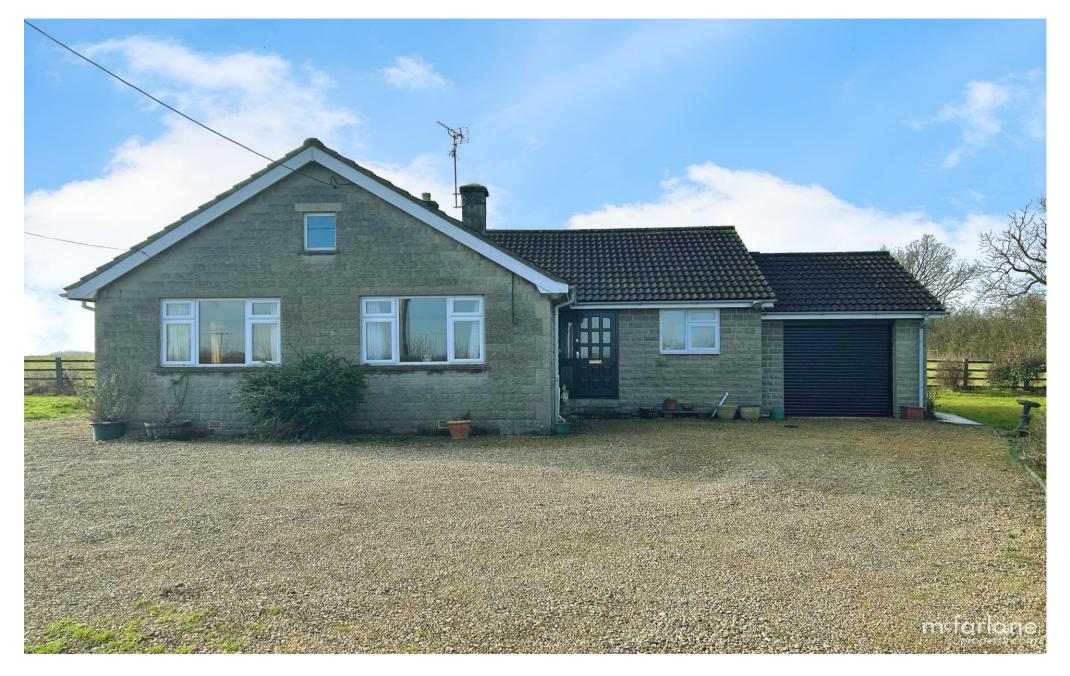

# In Need of Updating

Minety, North Wiltshire SN16

- Detached Bungalow with Potential
- Approx 0.5 Acre Plot (Neighbouring Countryside)
- Four Bedrooms with Two Receptions

An individual detached bungalow positioned on the common in Minety. This expansive property needs updating and perhaps the addition of another floor (subject to planning permission and consent) Situated centrally within the expansive plot of nearly 0.5 acres of grounds whilst overlooking open countryside. A summary of accommodation briefly comprises: Entrance Hallway, Kitchen / Dining Room, Living Room, Family Bathroom, Cloakroom and Utility. Four Bedrooms and further Shower Room. Attached Garage and Expansive Open Grounds. NO Chain Oil Fired Central Heating & Private Drainage.