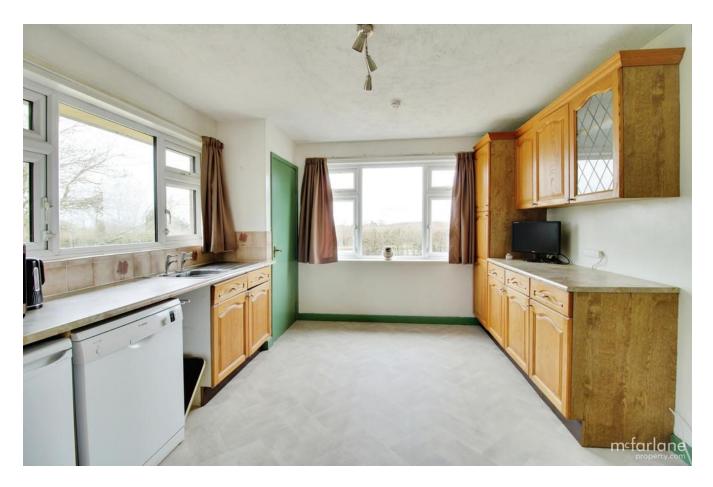

# In Need of Updating

Minety, North Wiltshire SN16

- Detached Bungalow with Potential
- Approx 0.5 Acre Plot (Neighbouring Countryside)
- Four Bedrooms with Two Receptions

An individual detached bungalow positioned on the common in Minety. This expansive property needs updating and perhaps the addition of another floor (subject to planning permission and consent) Situated centrally within the expansive plot of nearly 0.5 acres of grounds whilst overlooking open countryside. A summary of accommodation briefly comprises: Entrance Hallway, Kitchen / Dining Room, Living Room, Family Bathroom, Cloakroom and Utility. Four Bedrooms and further Shower Room. Attached Garage and Expansive Open Grounds. NO Chain Oil Fired Central Heating & Private Drainage.