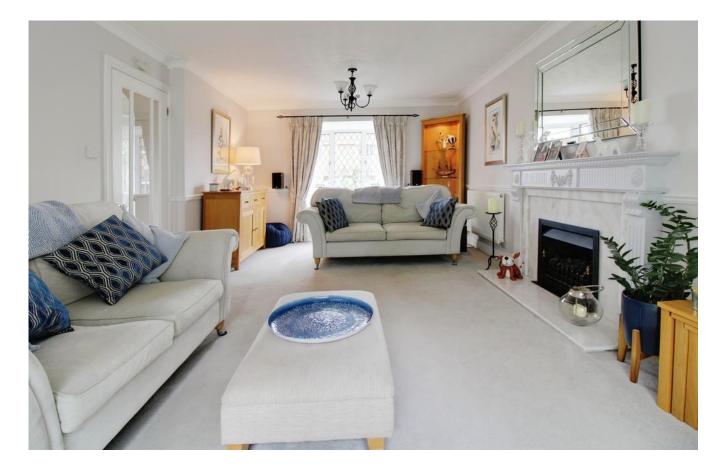

As you enter, you'll be greeted by a welcoming entrance hall leading to the dual aspect sitting room with box bay window to front, patio doors leading to the rear garden and marble fireplace. An open plan family area consists of modern fitted kitchen with integrated appliances to include fridge/ freezer, washing machine and dishwasher together with free standing Range cooker, ample storage units and granite work surfaces. The kitchen is open to the dining/ family room which in turn leads to the conservatory with views of the beautiful, well-established garden.