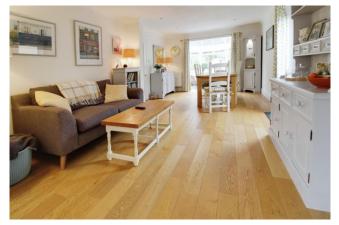

As you enter, you'll be greeted by a welcoming entrance hall leading to the dual aspect sitting room with box bay window to front, patio doors leading to the rear garden and marble fireplace. An open plan family area consists of modern fitted kitchen with integrated appliances to include fridge/ freezer, washing machine and dishwasher together with free standing Range cooker, ample storage units and granite work surfaces. The kitchen is open to the dining/ family room which in turn leads to the conservatory with views of the beautiful, well-established garden.