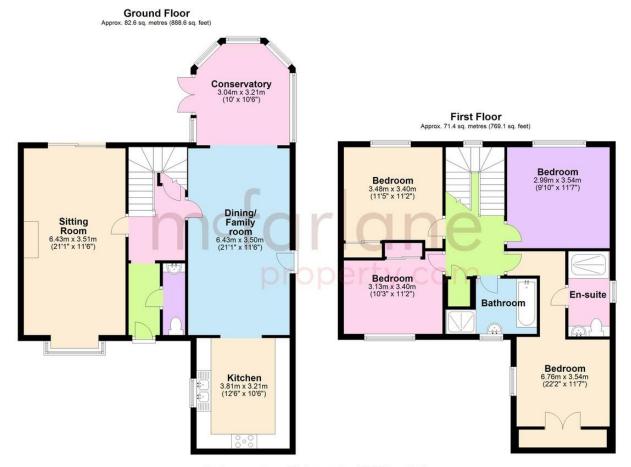

## 4 Bedrooms Detached House

Swindon, West Swindon

- DETACHED FAMILY HOME
- THREE RECEPTION ROOMS
- FOUR DOUBLE BEDROOMS
- EN-SUITE TO MASTER
- DOUBLE GARAGE
- SHORT WALK TO LYDIARD PARK

An impressive detached family home, ideally tucked away at the end of a quiet cul-de-sac, occupying a generous corner plot. The property has been extended to now provide spacious and flexible accommodation to include sitting room, kitchen/ dining room/ family room, conservatory, four double bedrooms with the master bedroom benefitting from an en-suite, family bathroom, double garage and attractive rear garden.

As you enter, you'll be greeted by a welcoming entrance hall leading to the dual aspect sitting room with box bay window to front, patio doors leading to the rear garden and marble fireplace. An open plan family area consists of modern fitted kitchen with integrated appliances to include fridge/ freezer, washing machine and dishwasher together with free standing Range cooker, ample storage units and granite work surfaces. The kitchen is open to the dining/ family room which in turn leads to the conservatory with views of the beautiful, well-established garden.

To the first floor the master bedroom benefits from ample built in units and an en-suite shower room. There are three further double bedrooms with two of these benefitting from built in wardrobes. The family bathroom with four piece suite comprises bath, shower, basin and WC.

Total area: approx. 154.0 sq. metres (1657.7 sq. feet)

Our team are friendly, experienced and are all local. They know it better than they do their own living rooms and can help you find what you're looking for because we love where we live.