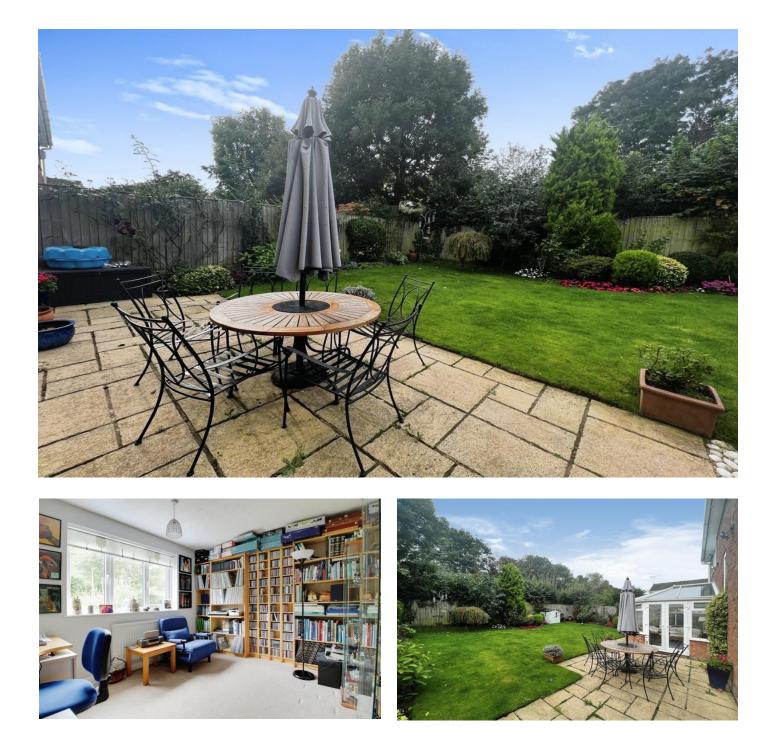

As you enter, you'll be greeted by a welcoming entrance hall leading to the dual aspect sitting room with box bay window to front, patio doors leading to the rear garden and marble fireplace. An open plan family area consists of modern fitted kitchen with integrated appliances to include fridge/ freezer, washing machine and dishwasher together with free standing Range cooker, ample storage units and granite work surfaces. The kitchen is open to the dining/ family room which in turn leads to the conservatory with views of the beautiful, well-established garden.

Outside, there is a double garage and driveway parking. The South facing rear garden has been well-maintained, mainly laid to lawn with patio area with mature flower border.

This property is ideally situated near schools, local amenities, and green spaces.