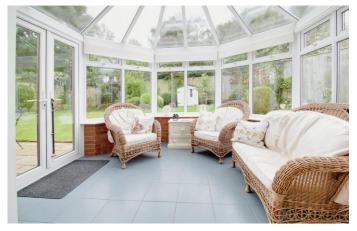

As you enter, you'll be greeted by a welcoming entrance hall leading to the dual aspect sitting room with box bay window to front, patio doors leading to the rear garden and marble fireplace. An open plan family area consists of modern fitted kitchen with integrated appliances to include fridge/ freezer, washing machine and dishwasher together with free standing Range cooker, ample storage units and granite work surfaces. The kitchen is open to the dining/ family room which in turn leads to the conservatory with views of the beautiful, well-established garden.