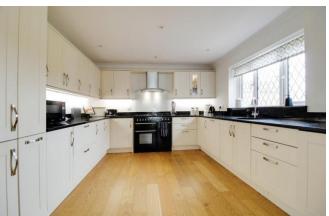

As you enter, you'll be greeted by a welcoming entrance hall leading to the dual aspect sitting room with box bay window to front, patio doors leading to the rear garden and marble fireplace. An open plan family area consists of modern fitted kitchen with integrated appliances to include fridge/ freezer, washing machine and dishwasher together with free standing Range cooker, ample storage units and granite work surfaces. The kitchen is open to the dining/ family room which in turn leads to the conservatory with views of the beautiful, well-established garden.