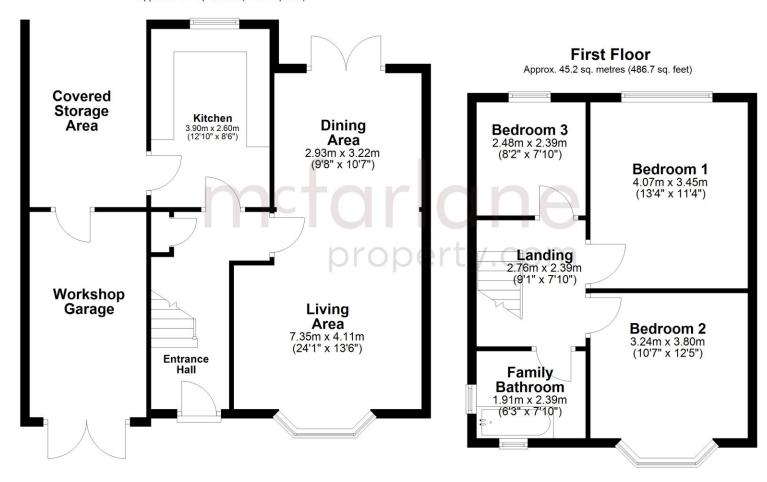

#### **Ground Floor**

Approx. 78.6 sq. metres (845.9 sq. feet)

Total area: approx. 123.8 sq. metres (1332.5 sq. feet)

Our team are friendly, experienced and are all local. They know it better than they do their own living rooms and can help you find what you're looking for because we love where we live.