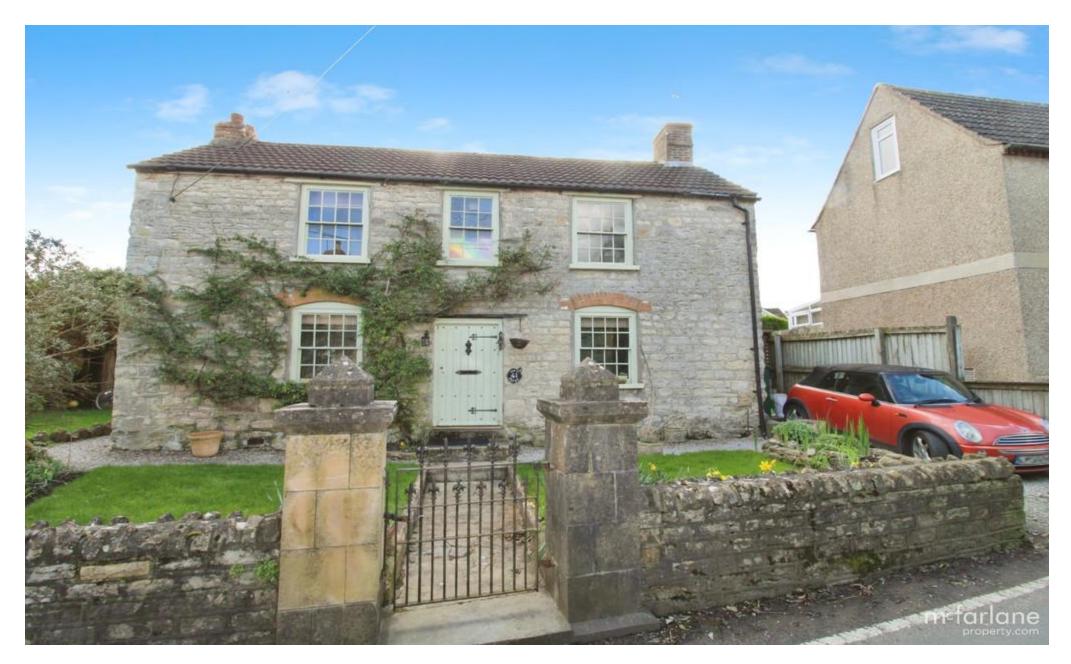

Offers in Excess of £600,000

The Old Forge, Pavenhill, Purton, SN5 4BZ

## Detached House with Annexe

Pavenhill, Purton

- Period Cottage with Annexe
- Versatile Accommodation
- Five Bedrooms Five Reception Rooms

A unique opportunity to purchase a Period Detached Stone Cottage with an attached Annexe. Located in the sought after Village of Purton in Wiltshire. This property boasts the ability to realise an income from renting and the opportunity of a studio whilst working from home. The accommodation is vast with many potential options for modern family life.

**THE COTTAGE:** briefly comprises: Entrance Hallway, Living Room, Family Room, Kitchen Breakfast Room, Vaulted Dining Room and Double Bedroom and Family Bathroom. To the First Floor there are Three Bedrooms Family Bathroom and Ensuite to the Master.