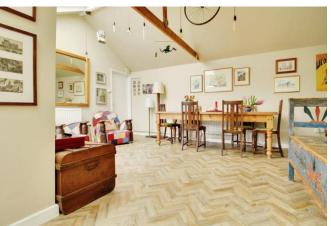

**THE COTTAGE:** briefly comprises: Entrance Hallway, Living Room, Family Room, Kitchen Breakfast Room, Vaulted Dining Room and Double Bedroom and Family Bathroom. To the First Floor there are Three Bedrooms Family Bathroom and Ensuite to the Master.