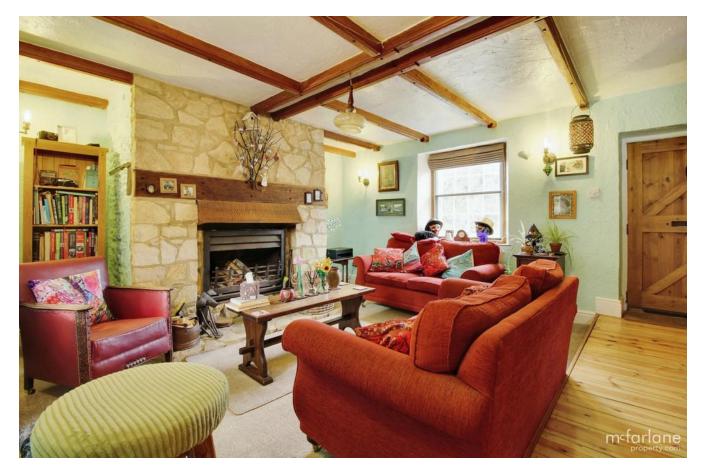

**THE COTTAGE:** briefly comprises: Entrance Hallway, Living Room, Family Room, Kitchen Breakfast Room, Vaulted Dining Room and Double Bedroom and Family Bathroom. To the First Floor there are Three Bedrooms Family Bathroom and Ensuite to the Master.