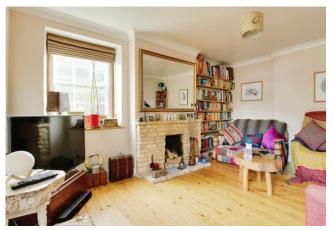

**THE COTTAGE:** briefly comprises: Entrance Hallway, Living Room, Family Room, Kitchen Breakfast Room, Vaulted Dining Room and Double Bedroom and Family Bathroom. To the First Floor there are Three Bedrooms Family Bathroom and Ensuite to the Master.