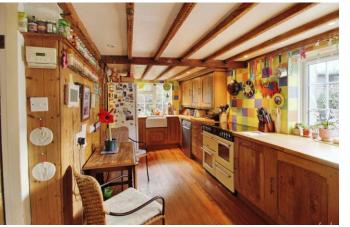

**THE COTTAGE:** briefly comprises: Entrance Hallway, Living Room, Family Room, Kitchen Breakfast Room, Vaulted Dining Room and Double Bedroom and Family Bathroom. To the First Floor there are Three Bedrooms Family Bathroom and Ensuite to the Master.