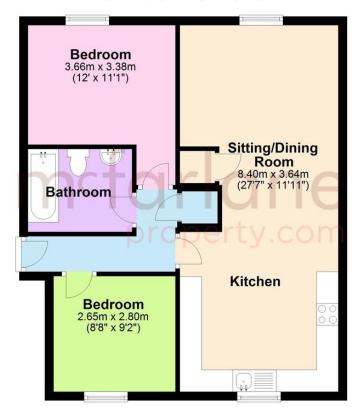

## 2 Bedroom Apartment Swindon, Old Town

- No onward chain
- Open plan living
- First floor apartment
- Two Double
  Bedrooms
- Allocated Parking
- Electric Heating
- Fitted Wardrobe

McFarlane Sales & Lettings are delighted to offer this spacious first floor apartment located in the sought after area of Old Town, just a short walk from local shops, restaurants, and other amenities. The property briefly comprises of entrance hall, open plan living room with modern fitted kitchen, master bedroom with fitted wardrobes, a second bedroom and a family bathroom with shower over the bath. Further benefits include one allocated parking space, secure phone entry system and electric heating. This property is a perfect opportunity for first time buyers looking to settle down in Old Town, additionally, investors will appreciate the fantastic rental potential that this property has to offer.

## **Ground Floor**

Approx. 58.2 sq. metres (626.3 sq. feet)

Total area: approx. 58.2 sq. metres (626.3 sq. feet)

Our team are friendly, experienced and are all local. They know it better than they do their own living rooms and can help you find what you're looking for because we love where we live.