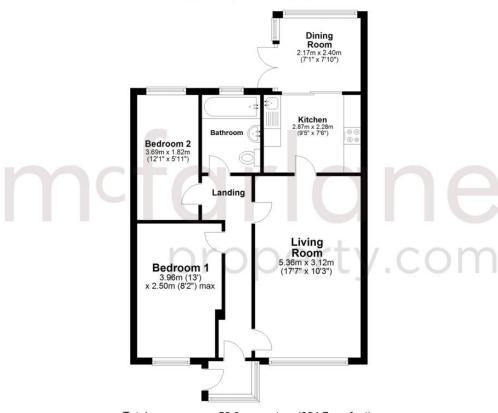

#### **Ground Floor**

Approx. 58.0 sq. metres (624.7 sq. feet)

Total area: approx. 58.0 sq. metres (624.7 sq. feet)

Quoted area excludes the garage Plan produced using PlanUp.

Our team are friendly, experienced and are all local. They know it better than they do their own living rooms and can help you find what you're looking for because we love where we live.