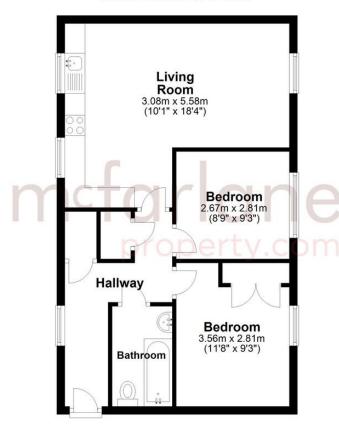

#### **Ground Floor** Approx. 53.1 sq. metres (571.7 sq. feet)

Total area: approx. 53.1 sq. metres (571.7 sq. feet)

Our team are friendly, experienced and are all local. They know it better than they do their own living rooms and can help you find what you're looking for because we love where we live.