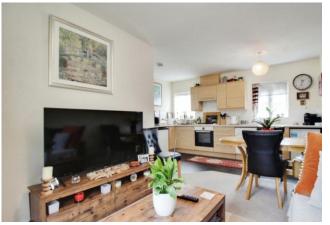

### North Swindon

- NO ONWARD CHAIN
- Ground Floor Apartment
- Two Double Bedrooms
- Modern Fitted Kitchen

This spacious GROUND FLOOR APARTMENT in Haydon End is situated within walking distance of local amenities. With a spacious open plan lounge/diner with modern fitted kitchen, TWO DOUBLE BEDROOMS one with fitted wardrobes and a modern family bathroom. Further benefits include secure phone entry system, ONE ALLOCATED PARKING SPACE and gas central heating. Council Tax Band C Council Tax Estimate £1953.81