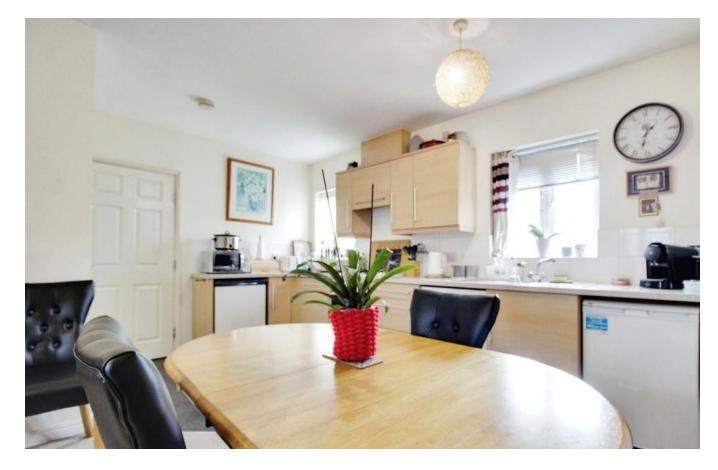

### North Swindon

- NO ONWARD CHAIN
- Ground Floor Apartment
- Two Double Bedrooms
- Modern Fitted Kitchen

This spacious GROUND FLOOR APARTMENT in Haydon End is situated within walking distance of local amenities. With a spacious open plan lounge/diner with modern fitted kitchen, TWO DOUBLE BEDROOMS one with fitted wardrobes and a modern family bathroom. Further benefits include secure phone entry system, ONE ALLOCATED PARKING SPACE and gas central heating. Council Tax Band C Council Tax Estimate £1953.81