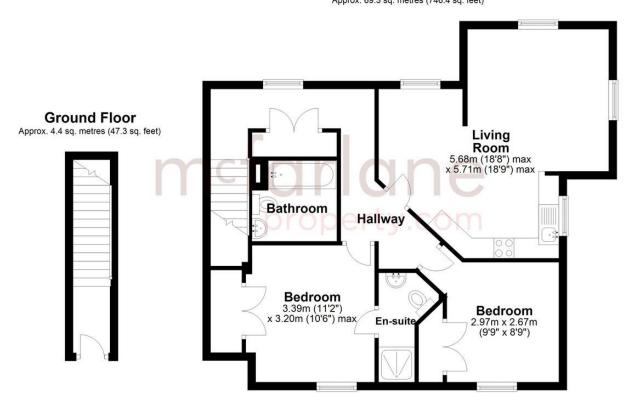

# First Floor Approx. 69.3 sq. metres (746.4 sq. feet)

Total area: approx. 73.7 sq. metres (793.6 sq. feet)

Our team are friendly, experienced and are all local. They know it better than they do their own living rooms and can help you find what you're looking for because we love where we live.