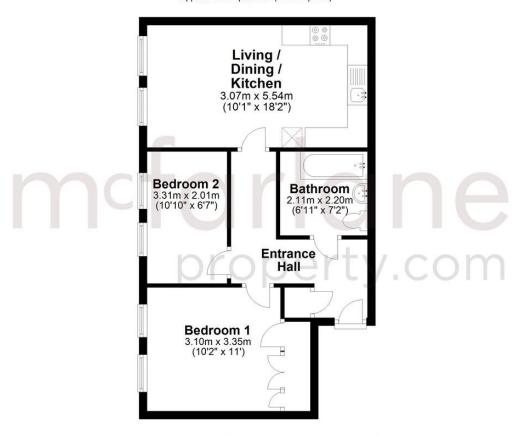

### **Ground Floor**

Approx. 50.3 sq. metres (541.0 sq. feet)

Total area: approx. 50.3 sq. metres (541.0 sq. feet)

Our team are friendly, experienced and are all local. They know it better than they do their own living rooms and can help you find what you're looking for because we love where we live.