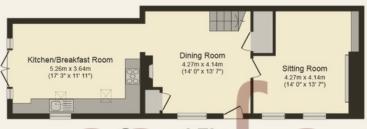

### **Ground Floor**

Floor area 55.3 sq.m. (595 sq.ft.) approx

#### Second Floor

Floor area 35.8 sq.m. (385 sq.ft.) approx

#### First Floor

Floor area 35.8 sq.m. (385 sq.ft.) approx

### Outbuilding

Floor area 8.4 sq.m. (90 sq.ft.) approx

Our team are friendly, experienced and are all local. They know it better than they do their own living rooms and can help you find what you're looking for because we love where we live.

mcfarlaneproperty.com

Total floor area 135.2 sq.m. (1,455 sq.ft.) approx

This Floor Plan is for illustration purposes only and may not be representative of the property. The position and size of doors, windows and other features are approximate. Unauthorized reproduction prohibited. 