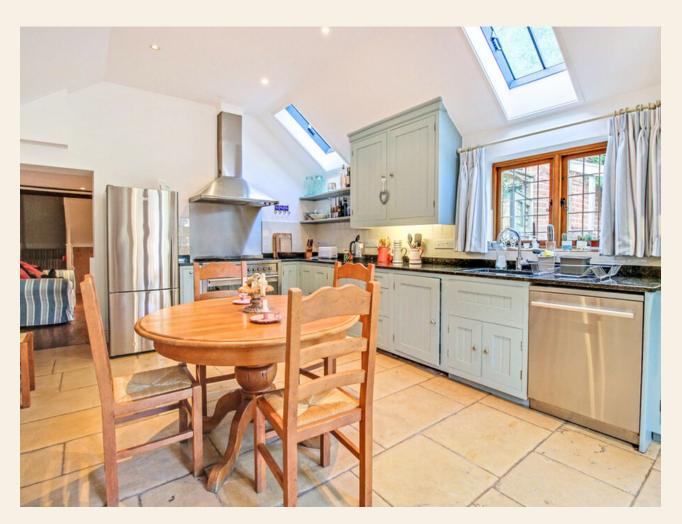

# **Property Description**

\*\*NO CHAIN\*\*Looking for a FOUR
BEDROOM family home in walking distance
of the high street and a good size garden
this is the property for you. The property
has been sympathetically extended
providing an impressive kitchen/dining
room with vaulted ceiling opening onto the
well maintained SOUTH FACING garden.
There are two great size reception rooms
both with fireplaces and exposed beams. A
beautiful family bathroom with free
standing bath and separate shower room.