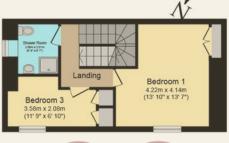

t town providing an extensive range of quality independent and well known retailers, public houses, restaurants and cafes along with plenty of amenities including the famed Marlborough College, a sports centre and an excellent state secondary school, St. Johns.

The town is sited along the M4 corridor close to J15. Intercity (Paddington) rail connections can be found at Swindon, Hungerford, Great Bedwyn and Pewsey offering access to London and the west country...

The countryside surrounding Marlborough is within the North Wessex Downs Area of Outstanding Natural Beauty and includes the historic world heritage site of nearby Avebury and Savernake forest









### **Ground Floor**

Floor area 55.3 sq.m. (595 sq.ft.) approx



#### Second Floor

Floor area 35.8 sq.m. (385 sq.ft.) approx



#### First Floor

Floor area 35.8 sq.m. (385 sq.ft.) approx



### Outbuilding

Floor area 8.4 sq.m. (90 sq.ft.) approx



Our team are friendly, experienced and are all local. They know it better than they do their own living rooms and can help you find what you're looking for because we love where we live.

We would be delighted to show you around this property.

Because every home needs a personal touch.

If you would like to view this property then please get in touch.

- **01672 514380**
- marlborough@mcfarlaneproperty.com

mcfarlaneproperty.com

Total floor area 135.2 sq.m. (1,455 sq.ft.) approx

This Floor Plan is for illustration purposes only and may not be representative of the property. The position and size of doors, windows and other features are approximate. Unauthorized re