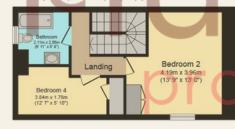

## **Location**

Marlborough is an historic and thriving market town providing an extensive range of quality independent and well known retailers, public houses, restaurants and cafes along with plenty of amenities including the famed Marlborough College, a sports centre and an excellent state secondary school, St. Johns.

The town is sited along the M4 corridor close to J15. Intercity (Paddington) rail connections can be found at Swindon, Hungerford, Great Bedwyn and Pewsey offering access to London and the west country...

The countryside surrounding Marlborough is within the North Wessex Downs Area of Outstanding Natural Beauty and includes the historic world heritage site of nearby Avebury and Savernake forest









### **Ground Floor**

Floor area 55.3 sq.m. (595 sq.ft.) approx



#### Second Floor

Floor area 35.8 sq.m. (385 sq.ft.) approx



#### First Floor

Floor area 35.8 sq.m. (385 sq.ft.) approx



### Outbuilding

Floor area 8.4 sq.m. (90 sq.ft.) approx



Our team are friendly, experienced and are all local. They know it better than they do their own living rooms and can help you find what you're looking for because we love where we live.

We would be delighted to show you around this property.

Because every home needs a personal touch.

If you would like to view this property then please get in touch.

- **01672 514380**
- marlborough@mcfarlaneproperty.com

mcfarlaneproperty.com

Total floor area 135.2 sq.m. (1,455 sq.ft.) approx

This Floor Plan is for illustration purposes only and may not be representative of the property. The position and size of do