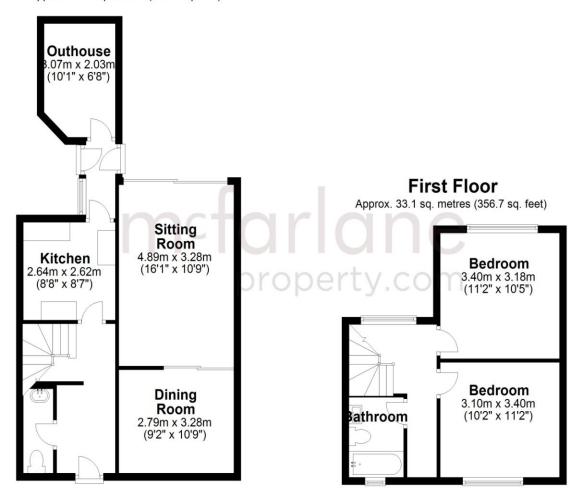

#### **Ground Floor**

Approx. 52.0 sq. metres (559.2 sq. feet)

Total area: approx. 85.1 sq. metres (915.9 sq. feet)

Our team are friendly, experienced and are all local. They know it better than they do their own living rooms and can help you find what you're looking for because we love where we live.