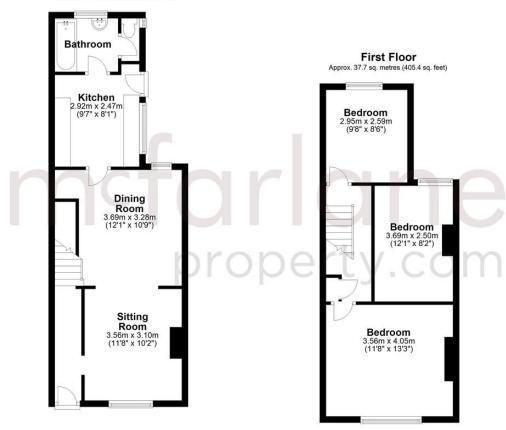

#### **Ground Floor**

Approx. 41.9 sq. metres (450.7 sq. feet)

Total area: approx. 79.5 sq. metres (856.1 sq. feet)

Our team are friendly, experienced and are all local. They know it better than they do their own living rooms and can help you find what you're looking for because we love where we live.